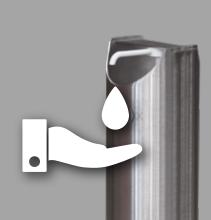

## ILONA

- No contact with hands
- Adapts to all bottles
- ✓ 100% mechanical
- No installation required
- Durable and robust

## Proudly made in UK

Made in UK, this stainless steel dispenser is fully mecanical.

It's pedal command avoids getting hand contaminated. ILONA (patented) doesn't need installing.

It's stable on its own, is vandal proof ,very sturdy and compatible with any standard bottle.