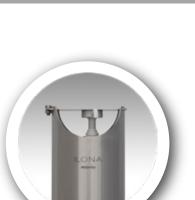

## ILONA

- No contact with hands
- Adapts to all bottles
- ✓ 100% mechanical
- No installation required
- Durable and robust

## Proudly made in UK

Made in UK, this stainless steel dispenser is fully mecanical.

It's pedal command avoids getting hand contaminated. ILONA (patented) doesn't need installing.

It's stable on its own, is vandal proof ,very sturdy and compatible with any standard bottle.