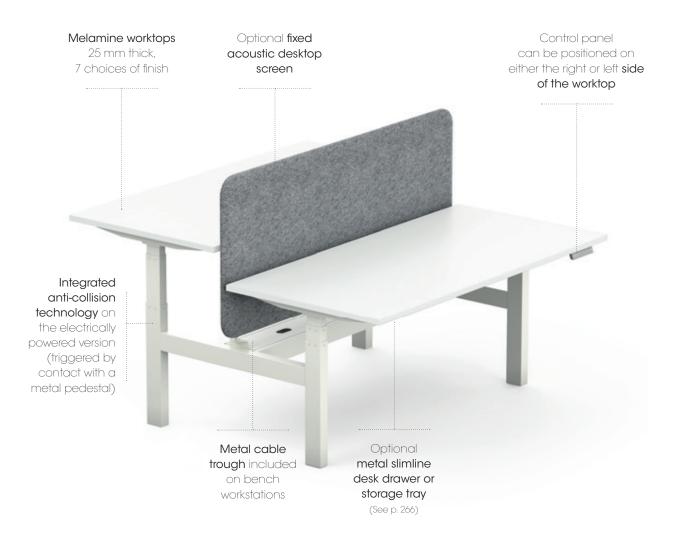

#### Manual adjustment by hand lever (stows away under worktop): adjusts from 71.5 to 117 cm

(individual desk) and from 71.5 to 116 cm (bench shared desk). Centred perimeter leg comprising 2 telescopic shafts

Powered by an electric motor with a built-in digital control panel, 4 preset memory positions, between 65 and 130 cm. Centred perimeter leg comprising 3 telescopic shafts, with 1 motor to each leg

## FINISHES & PRODUCT OVERVIEW

SIT-STAND DESKS

|                                                                             | Price excl. taxes: Fr                                                         | rom stock On request                                                                |                                  |                                                                                                                        |                |
|-----------------------------------------------------------------------------|-------------------------------------------------------------------------------|-------------------------------------------------------------------------------------|----------------------------------|------------------------------------------------------------------------------------------------------------------------|----------------|
|                                                                             |                                                                               | Hand lever operated height-adjustment<br>Height-adjustable desk from 71.5 to 117 cm |                                  | Power assisted height adjustment<br>Height-adjustable desk from 65 to 130 cm.<br>Control panel with 4 positions memory |                |
|                                                                             |                                                                               |                                                                                     |                                  |                                                                                                                        |                |
| IDIVIDUAL DESKS                                                             |                                                                               | Ref. + top + fin.                                                                   | Price excl. tax                  | Ref. + top + fin.                                                                                                      | Price excl. ta |
| 70 cm                                                                       |                                                                               |                                                                                     |                                  |                                                                                                                        |                |
| Rectangular worktops with pre-dril                                          | led openings for cable pc                                                     | orts (sold separately)                                                              |                                  |                                                                                                                        |                |
|                                                                             | W. 120 cm                                                                     | 1 532 120                                                                           | £ 435                            | 1 532 137                                                                                                              | £ 694          |
| 0 0                                                                         | W. 140 cm                                                                     | 1 532 121                                                                           | £ 444                            | 1 532 138                                                                                                              | £ 703          |
|                                                                             | W. 160 cm                                                                     | 1 532 122                                                                           | £ 453                            | 1 532 139                                                                                                              | £ 712          |
|                                                                             | W. 180 cm                                                                     | 1 532 123                                                                           | £ 463                            | 1 532 140                                                                                                              | £ 722          |
| Rectangular worktops with scallop                                           | edge. MG and RI finishes a                                                    | available from stock.                                                               |                                  |                                                                                                                        |                |
|                                                                             | W. 120 cm                                                                     | _                                                                                   | _                                | 1 532 141                                                                                                              | £ 694          |
|                                                                             | W. 140 cm                                                                     | _                                                                                   | _                                | 1 532 142                                                                                                              | £ 703          |
|                                                                             | W. 160 cm                                                                     | _                                                                                   | _                                | 1 532 142                                                                                                              | £ 712          |
| Rectangular worktops with pre-cut<br>Aetal cable trough included, in a mate | ching finish to legs.                                                         | y top access housings (sold separately                                              |                                  |                                                                                                                        |                |
|                                                                             | W. 120 cm                                                                     | 1 532 131                                                                           | £ 490                            | 1 532 144                                                                                                              | £ 749          |
|                                                                             | W. 140 cm                                                                     | 1 532 132                                                                           | £ 500                            | 1 532 145                                                                                                              | £ 759          |
|                                                                             | W. 160 cm                                                                     | 1 532 133                                                                           | £ 509                            | 1 532 146                                                                                                              | £ 768          |
| 30 cm                                                                       |                                                                               |                                                                                     |                                  |                                                                                                                        |                |
| ectangular worktops with pre-dril                                           | led openings for cable po                                                     | orts (sold separately). Desk W. 200 cm                                              | is mounted on a W. 180 cm struct | tural frame.                                                                                                           |                |
|                                                                             | W. 120 cm                                                                     | 1 532 020                                                                           | £ 444                            | 1 532 050                                                                                                              | £ 703          |
| 0 0                                                                         | W. 140 cm                                                                     | 1 532 021                                                                           | £ 453                            | 1 532 051                                                                                                              | £ 712          |
|                                                                             | W. 160 cm                                                                     | 1 532 022                                                                           | £ 463                            | 1 532 052                                                                                                              | £ 722          |
|                                                                             | W. 180 cm                                                                     | 1 532 023                                                                           | £ 472                            | 1 532 053                                                                                                              | £ 731          |
|                                                                             | W. 200 cm                                                                     | 1 532 024                                                                           | £ 490                            | 1 532 054                                                                                                              | £ 749          |
| ectangular worktops with scallop                                            | edge. MG and RI finishes a                                                    | available from stock.                                                               | r                                |                                                                                                                        |                |
|                                                                             | W. 120 cm                                                                     | -                                                                                   | -                                | 1 532 096                                                                                                              | £ 703          |
|                                                                             | W. 140 cm                                                                     | -                                                                                   | -                                | 1 532 097                                                                                                              | £ 712          |
|                                                                             | W. 160 cm                                                                     | -                                                                                   | -                                | 1 532 098                                                                                                              | £ 722          |
|                                                                             | W. 180 cm                                                                     | -                                                                                   | -                                | 1 532 099                                                                                                              | £ 731          |
|                                                                             |                                                                               |                                                                                     |                                  |                                                                                                                        |                |
|                                                                             | openings for soft closing                                                     | y top access housings (sold separate)<br>I RI finishes available from stock.        | y - see p. 275).                 |                                                                                                                        |                |
|                                                                             | openings for soft closing                                                     |                                                                                     | £ 500                            | 1 532 055                                                                                                              | £ 759          |
|                                                                             | openings for soft closing<br>ching finish to legs. MG and                     | I RI finishes available from stock.                                                 | •                                | 1 532 055<br>1 532 056                                                                                                 | £ 759<br>£ 768 |
| Metal cable trough included, in a matc                                      | <b>openings for soft closing</b><br>ching finish to legs. MG and<br>W. 120 cm | l RI finishes available from stock.<br>1 532 157                                    | £ 500                            |                                                                                                                        |                |