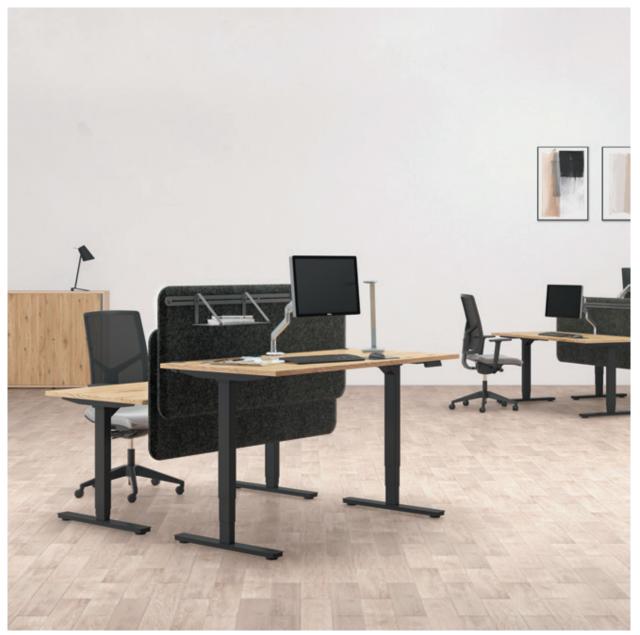

# AXEL

Health and well-being are of paramount concern to organisations. In order to promote movement and avoid sedentary habits, AXEL allows you to switch from sitting to standing positions throughout the day, thereby improving your comfort levels and well-being at work.

#### SIT-STAND DESKS

#### Manual adjustment by hand lever (stows away under worktop): adjusts from 71.5 to 117 cm

(individual desk) and from 71.5 to 116 cm (bench shared desk). Centred perimeter leg comprising 2 telescopic shafts

Powered by an electric motor with a built-in digital control panel, 4 preset memory positions, between 65 and 130 cm. Centred perimeter leg comprising 3 telescopic shafts, with 1 motor to each leg