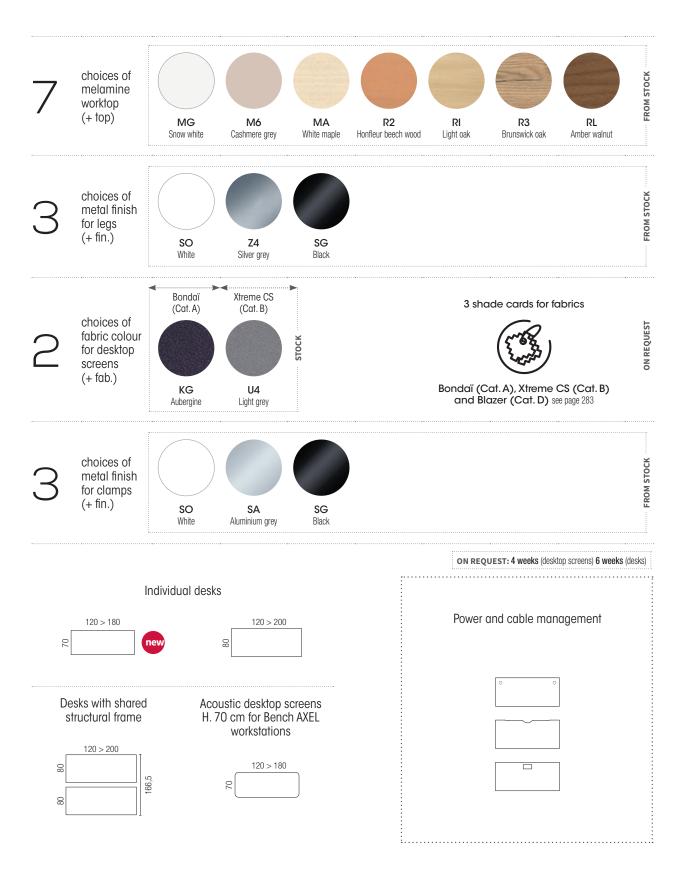

## FINISHES & PRODUCT OVERVIEW

SIT-STAND DESKS

|                                                                             | Price excl. taxes: Fr                                                         | rom stock On request                                                                |                                  |                                                                                                                        |                |
|-----------------------------------------------------------------------------|-------------------------------------------------------------------------------|-------------------------------------------------------------------------------------|----------------------------------|------------------------------------------------------------------------------------------------------------------------|----------------|
|                                                                             |                                                                               | Hand lever operated height-adjustment<br>Height-adjustable desk from 71.5 to 117 cm |                                  | Power assisted height adjustment<br>Height-adjustable desk from 65 to 130 cm.<br>Control panel with 4 positions memory |                |
|                                                                             |                                                                               |                                                                                     |                                  |                                                                                                                        |                |
| IDIVIDUAL DESKS                                                             |                                                                               | Ref. + top + fin.                                                                   | Price excl. tax                  | Ref. + top + fin.                                                                                                      | Price excl. ta |
| 70 cm                                                                       |                                                                               |                                                                                     |                                  |                                                                                                                        |                |
| Rectangular worktops with pre-dril                                          | led openings for cable pc                                                     | orts (sold separately)                                                              |                                  |                                                                                                                        |                |
|                                                                             | W. 120 cm                                                                     | 1 532 120                                                                           | £ 435                            | 1 532 137                                                                                                              | £ 694          |
| 0 0                                                                         | W. 140 cm                                                                     | 1 532 121                                                                           | £ 444                            | 1 532 138                                                                                                              | £ 703          |
|                                                                             | W. 160 cm                                                                     | 1 532 122                                                                           | £ 453                            | 1 532 139                                                                                                              | £ 712          |
|                                                                             | W. 180 cm                                                                     | 1 532 123                                                                           | £ 463                            | 1 532 140                                                                                                              | £ 722          |
| Rectangular worktops with scallop                                           | edge. MG and RI finishes a                                                    | available from stock.                                                               |                                  |                                                                                                                        |                |
|                                                                             | W. 120 cm                                                                     | _                                                                                   | _                                | 1 532 141                                                                                                              | £ 694          |
|                                                                             | W. 140 cm                                                                     | _                                                                                   | _                                | 1 532 142                                                                                                              | £ 703          |
|                                                                             | W. 160 cm                                                                     | _                                                                                   | _                                | 1 532 142                                                                                                              | £ 712          |
| Rectangular worktops with pre-cut<br>Aetal cable trough included, in a mate | ching finish to legs.                                                         | y top access housings (sold separately                                              |                                  |                                                                                                                        |                |
|                                                                             | W. 120 cm                                                                     | 1 532 131                                                                           | £ 490                            | 1 532 144                                                                                                              | £ 749          |
|                                                                             | W. 140 cm                                                                     | 1 532 132                                                                           | £ 500                            | 1 532 145                                                                                                              | £ 759          |
|                                                                             | W. 160 cm                                                                     | 1 532 133                                                                           | £ 509                            | 1 532 146                                                                                                              | £ 768          |
| 30 cm                                                                       |                                                                               |                                                                                     |                                  |                                                                                                                        |                |
| ectangular worktops with pre-dril                                           | led openings for cable po                                                     | orts (sold separately). Desk W. 200 cm                                              | is mounted on a W. 180 cm struct | tural frame.                                                                                                           |                |
|                                                                             | W. 120 cm                                                                     | 1 532 020                                                                           | £ 444                            | 1 532 050                                                                                                              | £ 703          |
| 0 0                                                                         | W. 140 cm                                                                     | 1 532 021                                                                           | £ 453                            | 1 532 051                                                                                                              | £ 712          |
|                                                                             | W. 160 cm                                                                     | 1 532 022                                                                           | £ 463                            | 1 532 052                                                                                                              | £ 722          |
|                                                                             | W. 180 cm                                                                     | 1 532 023                                                                           | £ 472                            | 1 532 053                                                                                                              | £ 731          |
|                                                                             | W. 200 cm                                                                     | 1 532 024                                                                           | £ 490                            | 1 532 054                                                                                                              | £ 749          |
| ectangular worktops with scallop                                            | edge. MG and RI finishes a                                                    | available from stock.                                                               | r                                |                                                                                                                        |                |
|                                                                             | W. 120 cm                                                                     | -                                                                                   | -                                | 1 532 096                                                                                                              | £ 703          |
|                                                                             | W. 140 cm                                                                     | -                                                                                   | -                                | 1 532 097                                                                                                              | £ 712          |
|                                                                             | W. 160 cm                                                                     | -                                                                                   | -                                | 1 532 098                                                                                                              | £ 722          |
|                                                                             | W. 180 cm                                                                     | -                                                                                   | -                                | 1 532 099                                                                                                              | £ 731          |
|                                                                             |                                                                               |                                                                                     |                                  |                                                                                                                        |                |
|                                                                             | openings for soft closing                                                     | y top access housings (sold separate)<br>I RI finishes available from stock.        | y - see p. 275).                 |                                                                                                                        |                |
|                                                                             | openings for soft closing                                                     |                                                                                     | £ 500                            | 1 532 055                                                                                                              | £ 759          |
|                                                                             | openings for soft closing<br>ching finish to legs. MG and                     | I RI finishes available from stock.                                                 | •                                | 1 532 055<br>1 532 056                                                                                                 | £ 759<br>£ 768 |
| Metal cable trough included, in a matc                                      | <b>openings for soft closing</b><br>ching finish to legs. MG and<br>W. 120 cm | l RI finishes available from stock.<br>1 532 157                                    | £ 500                            |                                                                                                                        |                |