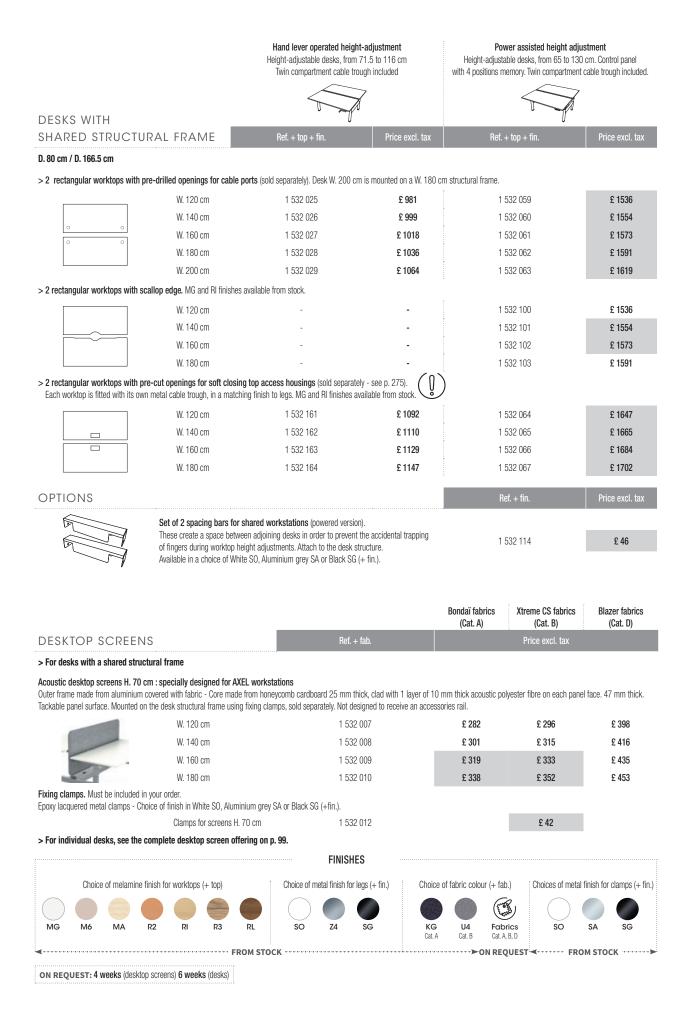

## FINISHES & PRODUCT OVERVIEW

SIT-STAND DESKS

|                                                                             | Price excl. taxes: Fr                                                         | rom stock On request                                                                |                                  |                                                                                                                        |                |
|-----------------------------------------------------------------------------|-------------------------------------------------------------------------------|-------------------------------------------------------------------------------------|----------------------------------|------------------------------------------------------------------------------------------------------------------------|----------------|
|                                                                             |                                                                               | Hand lever operated height-adjustment<br>Height-adjustable desk from 71.5 to 117 cm |                                  | Power assisted height adjustment<br>Height-adjustable desk from 65 to 130 cm.<br>Control panel with 4 positions memory |                |
|                                                                             |                                                                               |                                                                                     |                                  |                                                                                                                        |                |
| IDIVIDUAL DESKS                                                             |                                                                               | Ref. + top + fin.                                                                   | Price excl. tax                  | Ref. + top + fin.                                                                                                      | Price excl. ta |
| 70 cm                                                                       |                                                                               |                                                                                     |                                  |                                                                                                                        |                |
| Rectangular worktops with pre-dril                                          | led openings for cable pc                                                     | orts (sold separately)                                                              |                                  |                                                                                                                        |                |
|                                                                             | W. 120 cm                                                                     | 1 532 120                                                                           | £ 435                            | 1 532 137                                                                                                              | £ 694          |
| 0 0                                                                         | W. 140 cm                                                                     | 1 532 121                                                                           | £ 444                            | 1 532 138                                                                                                              | £ 703          |
|                                                                             | W. 160 cm                                                                     | 1 532 122                                                                           | £ 453                            | 1 532 139                                                                                                              | £ 712          |
|                                                                             | W. 180 cm                                                                     | 1 532 123                                                                           | £ 463                            | 1 532 140                                                                                                              | £ 722          |
| Rectangular worktops with scallop                                           | edge. MG and RI finishes a                                                    | available from stock.                                                               |                                  |                                                                                                                        |                |
|                                                                             | W. 120 cm                                                                     | _                                                                                   | _                                | 1 532 141                                                                                                              | £ 694          |
|                                                                             | W. 140 cm                                                                     | _                                                                                   | _                                | 1 532 142                                                                                                              | £ 703          |
|                                                                             | W. 160 cm                                                                     | _                                                                                   | _                                | 1 532 142                                                                                                              | £ 712          |
| Rectangular worktops with pre-cut<br>Aetal cable trough included, in a mate | ching finish to legs.                                                         | y top access housings (sold separately                                              |                                  |                                                                                                                        |                |
|                                                                             | W. 120 cm                                                                     | 1 532 131                                                                           | £ 490                            | 1 532 144                                                                                                              | £ 749          |
|                                                                             | W. 140 cm                                                                     | 1 532 132                                                                           | £ 500                            | 1 532 145                                                                                                              | £ 759          |
|                                                                             | W. 160 cm                                                                     | 1 532 133                                                                           | £ 509                            | 1 532 146                                                                                                              | £ 768          |
| 30 cm                                                                       |                                                                               |                                                                                     |                                  |                                                                                                                        |                |
| ectangular worktops with pre-dril                                           | led openings for cable po                                                     | orts (sold separately). Desk W. 200 cm                                              | is mounted on a W. 180 cm struct | tural frame.                                                                                                           |                |
|                                                                             | W. 120 cm                                                                     | 1 532 020                                                                           | £ 444                            | 1 532 050                                                                                                              | £ 703          |
| 0 0                                                                         | W. 140 cm                                                                     | 1 532 021                                                                           | £ 453                            | 1 532 051                                                                                                              | £ 712          |
|                                                                             | W. 160 cm                                                                     | 1 532 022                                                                           | £ 463                            | 1 532 052                                                                                                              | £ 722          |
|                                                                             | W. 180 cm                                                                     | 1 532 023                                                                           | £ 472                            | 1 532 053                                                                                                              | £ 731          |
|                                                                             | W. 200 cm                                                                     | 1 532 024                                                                           | £ 490                            | 1 532 054                                                                                                              | £ 749          |
| ectangular worktops with scallop                                            | edge. MG and RI finishes a                                                    | available from stock.                                                               | r                                |                                                                                                                        |                |
|                                                                             | W. 120 cm                                                                     | -                                                                                   | -                                | 1 532 096                                                                                                              | £ 703          |
|                                                                             | W. 140 cm                                                                     | -                                                                                   | -                                | 1 532 097                                                                                                              | £ 712          |
|                                                                             | W. 160 cm                                                                     | -                                                                                   | -                                | 1 532 098                                                                                                              | £ 722          |
|                                                                             | W. 180 cm                                                                     | -                                                                                   | -                                | 1 532 099                                                                                                              | £ 731          |
|                                                                             |                                                                               |                                                                                     |                                  |                                                                                                                        |                |
|                                                                             | openings for soft closing                                                     | y top access housings (sold separate)<br>I RI finishes available from stock.        | y - see p. 275).                 |                                                                                                                        |                |
|                                                                             | openings for soft closing                                                     |                                                                                     | £ 500                            | 1 532 055                                                                                                              | £ 759          |
|                                                                             | openings for soft closing<br>ching finish to legs. MG and                     | I RI finishes available from stock.                                                 | •                                | 1 532 055<br>1 532 056                                                                                                 | £ 759<br>£ 768 |
| Metal cable trough included, in a matc                                      | <b>openings for soft closing</b><br>ching finish to legs. MG and<br>W. 120 cm | l RI finishes available from stock.<br>1 532 157                                    | £ 500                            |                                                                                                                        |                |