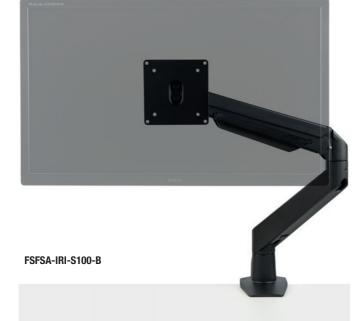

## **Slat Wall Gas Arm**



## **PRODUCT FEATURES**

- Easy to adjust both monitorto preferred view
- Gas Lift height adjustable
- Quick release VESA









**VESA**75x75 / 100x100



Packing Size
Inner 520x140x110mm
Outer 535x155x350mm

## **Wall Mount Gas Arm**





## **PRODUCT FEATURES**

- Easy to adjust both monitorto preferred view
- Gas Lift height adjustable
- Quick release VESA















**VESA**75x75 / 100x100

Packing Size Outer 535x155x350mm

# **IRIS** MONITOR ARM



## GAS ARM ACCESSORIES

Laptop Vessa Attachment FSA-ORO-ACC-001







Slide for Iris Monitor Arm -Silver FSA-IRI-SLIDE-01



Tel: 0203 551 6957



## Single Flat Screen Gas Arm





# FSFSA-IRI-S100-S

## PRODUCT FEATURES

- Easy to adjust both monitors to preferred and unobstructed view
- Weight adjustable to suit monitors of all sizes
- Quick and easy installation

















75x75 / 100x100

## **Double Flat Screen Gas Arms**









## PRODUCT FEATURES

- Easy to adjust both monitors to preferred and unobstructed view
- Weight adjustable to suit monitors of all sizes
- Quick and easy installation















Inner 580x255x165mm Outer 595x240x515mm





## PRODUCT FEATURES

- Quick and easy installation
- Ideal for workstations where space is restricted
- Dual Arm attachment available as separate item to easily turn in existing single arm into a double













Packing Size Inner 475x195x140mm





## **Quad Screen Pole Arm**





- Easy to adjust mo