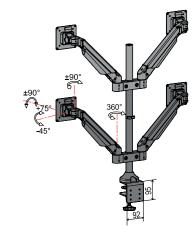

## **Quad Screen Pole Arm**

- Easy to adjust monitors to preferred and unobstructed view
- Weight adjustable to suit monitors of all sizes
- Quick and easy installation

LCD size ≤24"

**Tilt** +75° -45°

**Telephone** 01258 841001