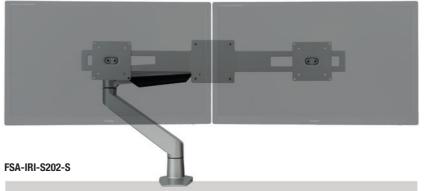

## **Double Flat Screen Gas Arms**

## PRODUCT FEATURES

- Easy to adjust both monitors to preferred and unobstructed view
- Weight adjustable to suit monitors of all sizes
- Quick and easy installation

Inner 580x255x165mm Outer 595x240x515mm