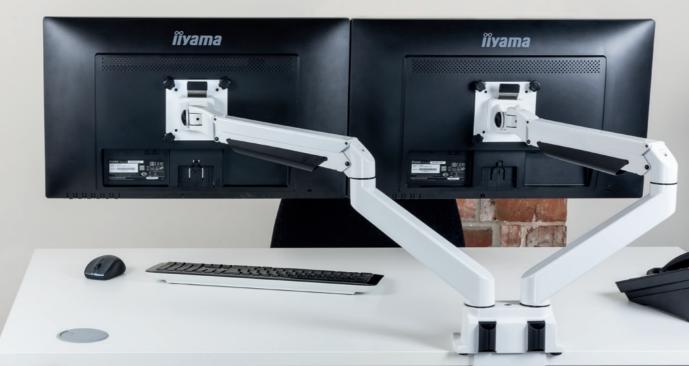

## **Double Flat Screen Gas Arms**

## PRODUCT FEATURES

- Easy to adjust both monitors to preferred and unobstructed view
- Weight adjustable to suit monitors of all sizes
- Quick and easy installation

Inner 580x255x165mm Outer 595x240x515mm

## PRODUCT FEATURES

- Quick and easy installation
- Ideal for workstations where space is restricted
- Dual Arm attachment available as separate item to easily turn in existing single arm into a double