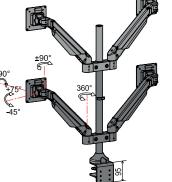

## **Quad Screen Pole Arm**

- Easy to adjust monitors to preferred and unobstructed view
- Weight adjustable to suit monitors of all sizes
- Quick and easy installation

LCD size ≤24"

**Tilt** +75° -45°

**Telephone** 01258 841001