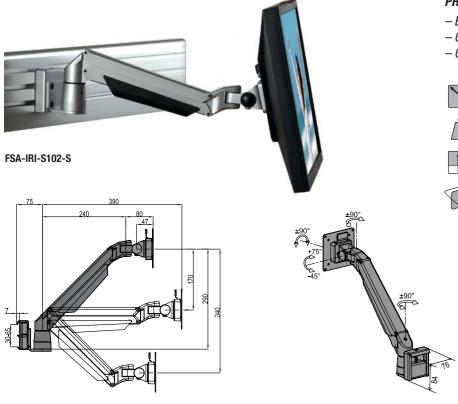

## **Slat Wall Gas Arm**

## **PRODUCT FEATURES**

- Easy to adjust both monitorto preferred view
- Gas Lift height adjustable
- Quick release VESA

**VESA**75x75 / 100x100

Packing Size
Inner 520x140x110mm
Outer 535x155x350mm