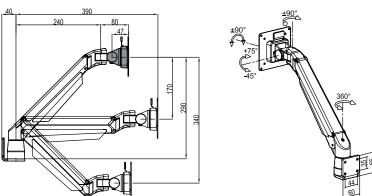

# **IRIS** MONITOR ARM

## GAS ARM ACCESSORIES

Laptop Vessa Attachment FSA-ORO-ACC-001

Slide for Iris Monitor Arm -Silver FSA-IRI-SLIDE-01

Tel: 0203 551 6957