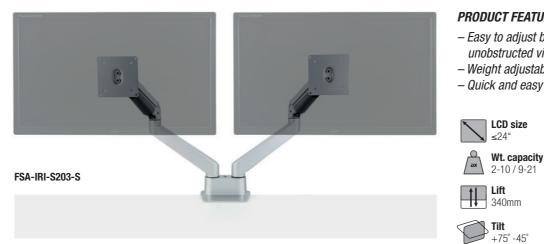

## **Double Flat Screen Gas Arms**

## PRODUCT FEATURES

- Easy to adjust both monitors to preferred and unobstructed view
- Weight adjustable to suit monitors of all sizes
- Quick and easy installation

Inner 580x255x165mm Outer 595x240x515mm