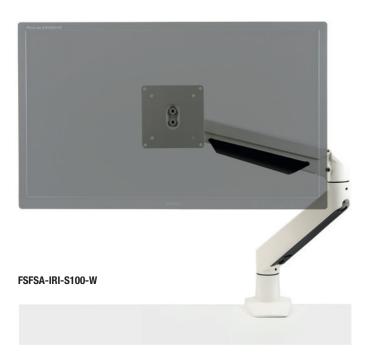

## **Slat Wall Gas Arm**



## **PRODUCT FEATURES**

- Easy to adjust both monitorto preferred view
- Gas Lift height adjustable
- Quick release VESA









**VESA**75x75 / 100x100



Packing Size
Inner 520x140x110mm
Outer 535x155x350mm

## **Wall Mount Gas Arm**





## **PRODUCT FEATURES**

- Easy to adjust both monitorto preferred view
- Gas Lift height adjustable
- Quick release VESA















**VESA**75x75 / 100x100

Packing Size Outer 535x155x350mm

# **IRIS** MONITOR ARM



## GAS ARM ACCESSORIES

Laptop Vessa Attachment FSA-ORO-ACC-001







Slide for Iris Monitor Arm -Silver FSA-IRI-SLIDE-01



Tel: 0203 551 6957



## Single Flat Screen Gas Arm





# FSFSA-IRI-S100-S

## PRODUCT FEATURES

- Easy to adjust both monitors to preferred and unobstructed view
- Weight adjustable to suit monitors of all sizes
- Quick and easy installation

















75x75 / 100x100

## **Double Flat Screen Gas Arms**









## PRODUCT FEATURES

- Easy to adjust both monitors to preferred and unobstructed view
- Weight adjustable to suit monitors of all sizes
- Quick and easy installation















Inner 580x255x165mm Outer 595x240x515mm





## PRODUCT FEATURES

- Quick and easy installation
- Ideal for workstations where space is restricted
- Dual Arm attachment available as separate item to easily turn in existing single arm into a double













Packing Size Inner 475x195x140mm





## **Quad Screen Pole Arm**





- Easy to adjust