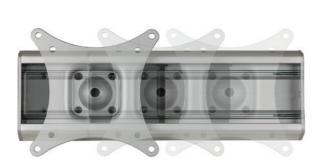

## **Slat Wall Gas Arm**



## **PRODUCT FEATURES**

- Easy to adjust both monitorto preferred view
- Gas Lift height adjustable
- Quick release VESA









**VESA**75x75 / 100x100



Packing Size
Inner 520x140x110mm
Outer 535x155x350mm

## **Wall Mount Gas Arm**





## **PRODUCT FEATURES**

- Easy to adjust both monitorto preferred view
- Gas Lift height adjustable
- Quick release VESA















**VESA**75x75 / 100x100

Packing Size Outer 535x155x350mm

# **IRIS** MONITOR ARM



## GAS ARM ACCESSORIES

Laptop Vessa Attachment FSA-ORO-ACC-001







Slide for Iris Monitor Arm -Silver FSA-IRI-SLIDE-01



Tel: 0203 551 6957



## Single Flat Screen Gas Arm





# FSFSA-IRI-S100-S

## PRODUCT FEATURES

- Easy to adjust both monitors to preferred and unobstructed view
- Weight adjustable to suit monitors of all sizes
- Quick and easy installation

















75x75 / 100x100

## **Double Flat Screen Gas Arms**









## PRODUCT FEATURES

- Easy to adjust both monitors to preferred and unobstructed view
- Weight adjustable to suit monitors of all sizes
- Quick and easy installation















Inner 580x255x165mm Outer 595x240x515mm





## PRODUCT FEATURES

- Quick and easy installation
- Ideal for workstations where space is restricted
- Dual Arm attachment available as separate item to easily turn in existing single arm into a double













Packing Size Inner 475x195x140mm