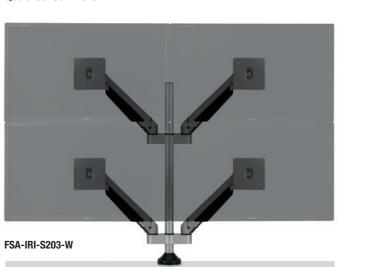

## **Quad Screen Pole Arm**

- Easy to adjust monitors to preferred and unobstructed view
- Weight adjustable to suit monitors of all sizes
- Quick and easy installation

LCD size ≤24"

**Tilt** +75° -45°

**Telephone** 01258 841001