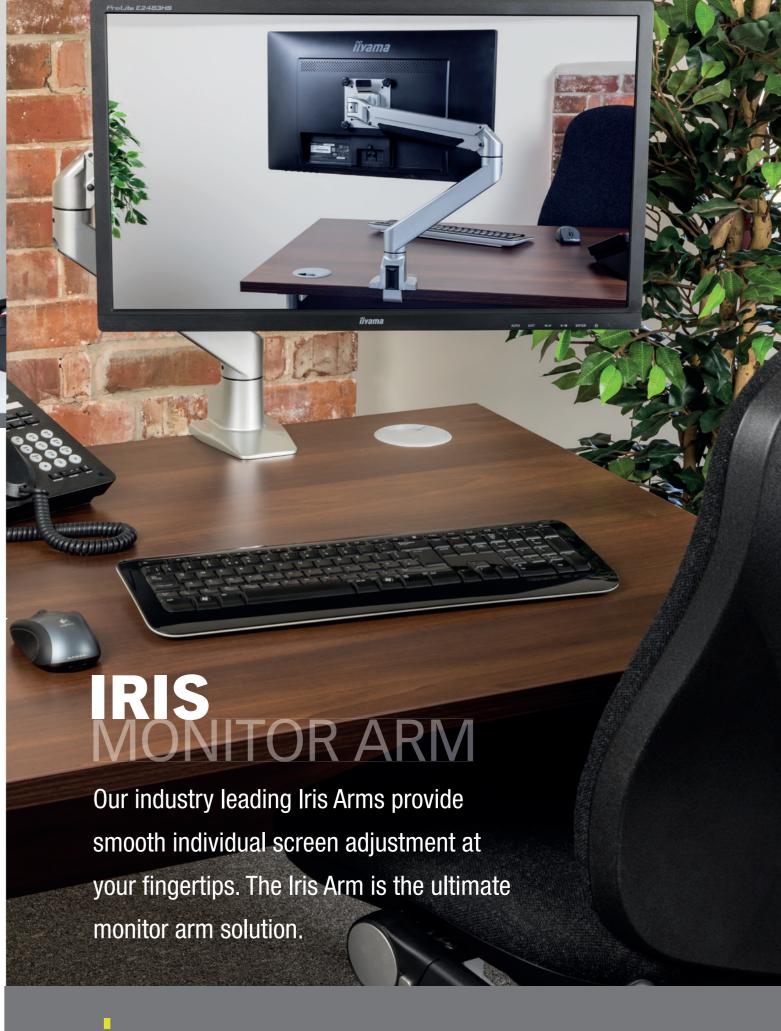

## **Slat Wall Gas Arm**



## **PRODUCT FEATURES**

- Easy to adjust both monitorto preferred view
- Gas Lift height adjustable
- Quick release VESA









**VESA**75x75 / 100x100



Packing Size
Inner 520x140x110mm
Outer 535x155x350mm

## **Wall Mount Gas Arm**





## **PRODUCT FEATURES**

- Easy to adjust both monitorto preferred view
- Gas Lift height adjustable
- Quick release VESA















**VESA**75x75 / 100x100

Packing Size Outer 535x155x350mm

# **IRIS** MONITOR ARM



## GAS ARM ACCESSORIES

Laptop Vessa Attachment FSA-ORO-ACC-001







Slide for Iris Monitor Arm -Silver FSA-IRI-SLIDE-01



Tel: 0203 551 6957



## Single Flat Screen Gas Arm





# FSFSA-IRI-S100-S

## PRODUCT FEATURES

- Easy to adjust both monitors to preferred and unobstructed view
- Weight adjustable to suit monitors of all sizes
- Quick and easy installation

















75x75 / 100x100

## **Double Flat Screen Gas Arms**









## PRODUCT FEATURES

- Easy to adjust both monitors to preferred and unobstructed view
- Weight adjustable to suit monitors of all sizes
- Quick and easy installation















Inner 580x255x165mm Outer 595x240x515mm





## PRODUCT FEATURES

- Quick and easy installation
- Ideal for workstations where space is restricted
- Dual Arm attachment available as separate item to easily turn in existing single arm into a double













Packing Size Inner 475x195x140mm





## **Quad Screen