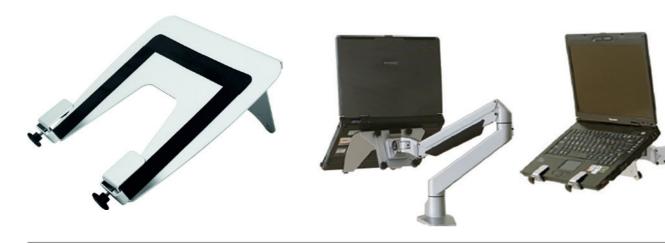

## GAS ARM ACCESSORIES

Laptop Vessa Attachment FSA-ORO-ACC-001

Slide for Iris Monitor Arm -Silver FSA-IRI-SLIDE-01

Tel: 0203 551 6957