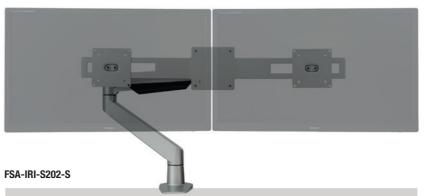

## **Double Flat Screen Gas Arms**

## PRODUCT FEATURES

- Easy to adjust both monitors to preferred and unobstructed view
- Weight adjustable to suit monitors of all sizes
- Quick and easy installation

Inner 580x255x165mm Outer 595x240x515mm