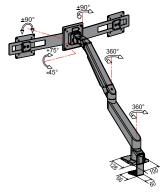

## **Double Flat Screen Gas Arms**

## PRODUCT FEATURES

- Easy to adjust both monitors to preferred and unobstructed view
- Weight adjustable to suit monitors of all sizes
- Quick and easy installation

Inner 580x255x165mm Outer 595x240x515mm

## PRODUCT FEATURES

- Quick and easy installation
- Ideal for workstations where space is restricted
- Dual Arm attachment available as separate item to easily turn in existing single arm into a double