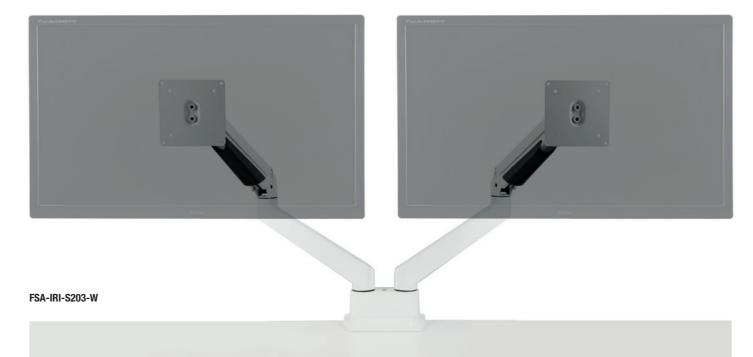

## **Double Flat Screen Gas Arms**

## PRODUCT FEATURES

- Easy to adjust both monitors to preferred and unobstructed view
- Weight adjustable to suit monitors of all sizes
- Quick and easy installation

Inner 580x255x165mm Outer 595x240x515mm

## PRODUCT FEATURES

- Quick and easy installation
- Ideal for workstations where space is restricted
- Dual Arm attachment available as separate item to easily turn in existing single arm into a double