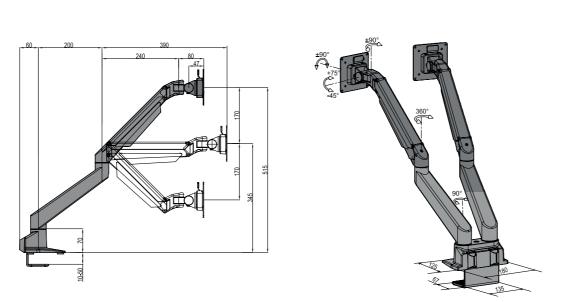

## **Double Flat Screen Gas Arms**

## PRODUCT FEATURES

- Easy to adjust both monitors to preferred and unobstructed view
- Weight adjustable to suit monitors of all sizes
- Quick and easy installation

Inner 580x255x165mm Outer 595x240x515mm