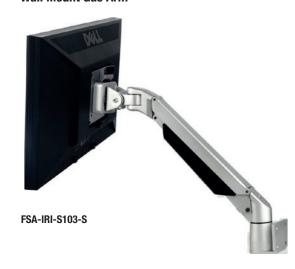

## **Wall Mount Gas Arm**

## **PRODUCT FEATURES**

- Easy to adjust both monitorto preferred view
- Gas Lift height adjustable
- Quick release VESA

**VESA**75x75 / 100x100

Packing Size Outer 535x155x350mm