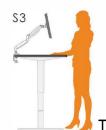

Help you to focus longer with our electric height-adjustable desks. Numerous researches show the mere act of standing makes you burn 3 times as many calories as you would burn sitting in a seat. Alternate between a sitting and standing positions also reduce fatigue and injuries caused by sitting in one position for too long.