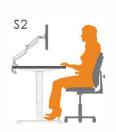

Help you to focus longer with our electric height-adjustable desks. Numerous researches show the mere act of standing makes you burn 3 times as many calories as you would burn sitting in a seat. Alternate between a sitting and standing positions also reduce fatigue and injuries caused by sitting in one position for too long.