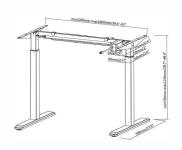

Height range: 63-125cm Max load: 100kg/220lbs

Net weight: 50kg Package size:

**Single Motor** 

Single-motor Height Adjustable Desk

(reversed columns) Height range: 73-123cm Max load: 80kg / 176 lbs

Net weight: 24kg

Package size: 113x27x22cm

80 kg Load