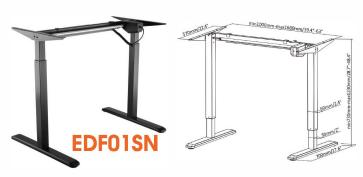

## Single-motor Height Adjustable Desk

(normal columns)

Height range: 73-123cm Max load: 80kg / 176lbs

Net weight: 24kg

Package size: 113x27x22cm

**Monitor Arms TV Stands** Office Products Projector Screens