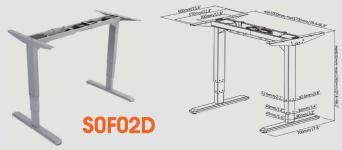

100 kg Load

**Collision Avoidance System** 

**Dual-motor Height Adjustable Desk Frame** 

Height range: 63-125cm Max load: 100kg/220lbs

Net weight: 35kg

Package size: 111x30x22cm

Quad-motor Height Adjustable Desk Frame