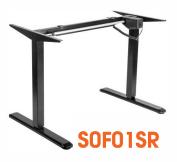

Height range: 63-125cm Max load: 100kg/220lbs

Net weight: 50kg Package size:

**Single Motor** 

Single-motor Height Adjustable Desk

(reversed columns) Height range: 73-123cm Max load: 80kg / 176 lbs

Net weight: 24kg

Package size: 113x27x22cm

80 kg Load