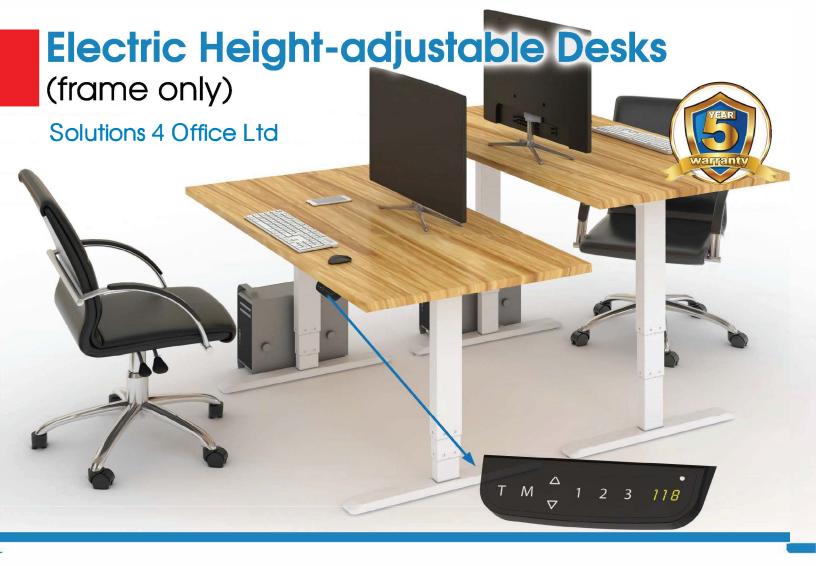

## Electric Height-adjustable Desks

Unique Motor Powerful and silent

Operation Temperature -5°C~+40°C

Thermal Protection

**Advanced Controller** 3 programmable memory with LED display

**Double Motor** 

**Sit/Stand Time Reminder** 

100 kg Load

**Collision Avoidance System** 

**Dual-motor Height Adjustable Desk Frame** 

Height range: 63-125cm Max load: 100kg/220lbs

Net weight: 35kg

Package size: 111x30x22cm

Quad-motor Height Adjustable Desk Frame

Height range: 63-125cm Max load: 100kg/220lbs

Net weight: 50kg Package size:

**Single Motor** 

Single-motor Height Adjustable Desk

(reversed columns) Height range: 73-123cm Max load: 80kg / 176 lbs

Net weight: 24kg