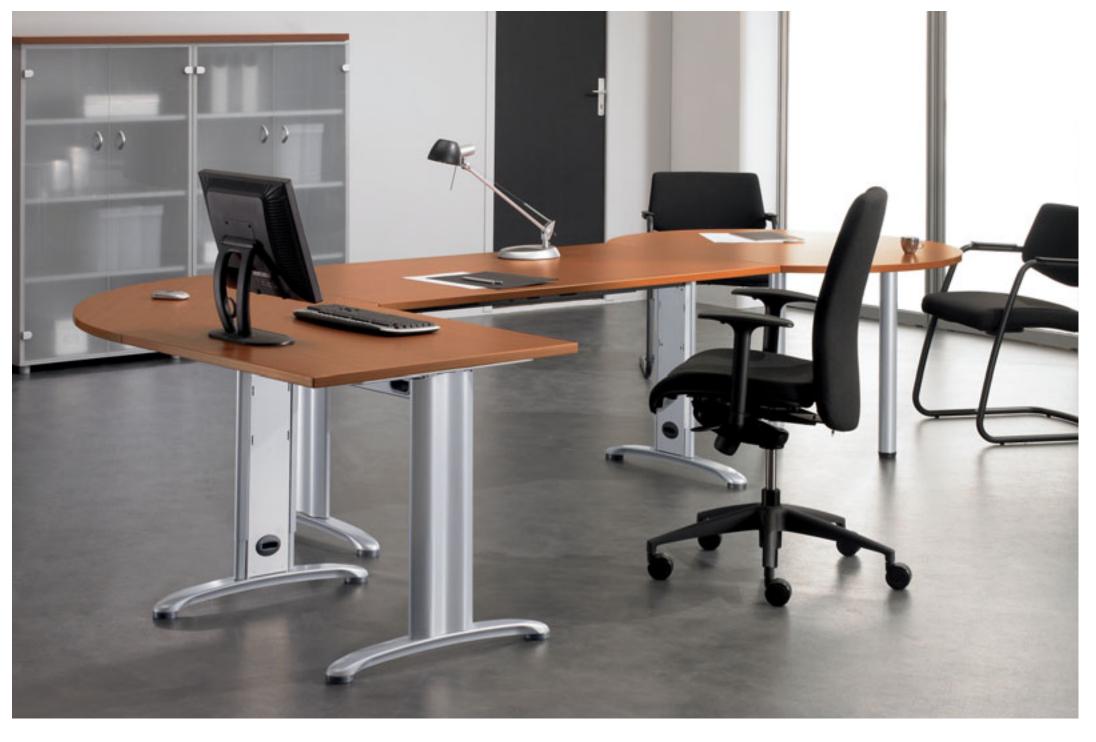

High-tech Attractive Versatile

Making optimum use of cable management techniques, the V + A range combines elegance with advanced technology. Choice is provided in the form of "I" or "L" shaped legs.

Melamine modesty panel to match the desktop

# Harmony and space

Whatever your choice of finish, structure and layout, V + A cannot fail to impress with its unique blend of performance and style.

The V + A range – designed and manufactured to combine technology, adjustability and strength.

## Efficient and effective

Thanks to the high performance capability of its structures, V + A lends itself to a wide range of roles in diverse spheres of activity.

Shared leg

Cable management system