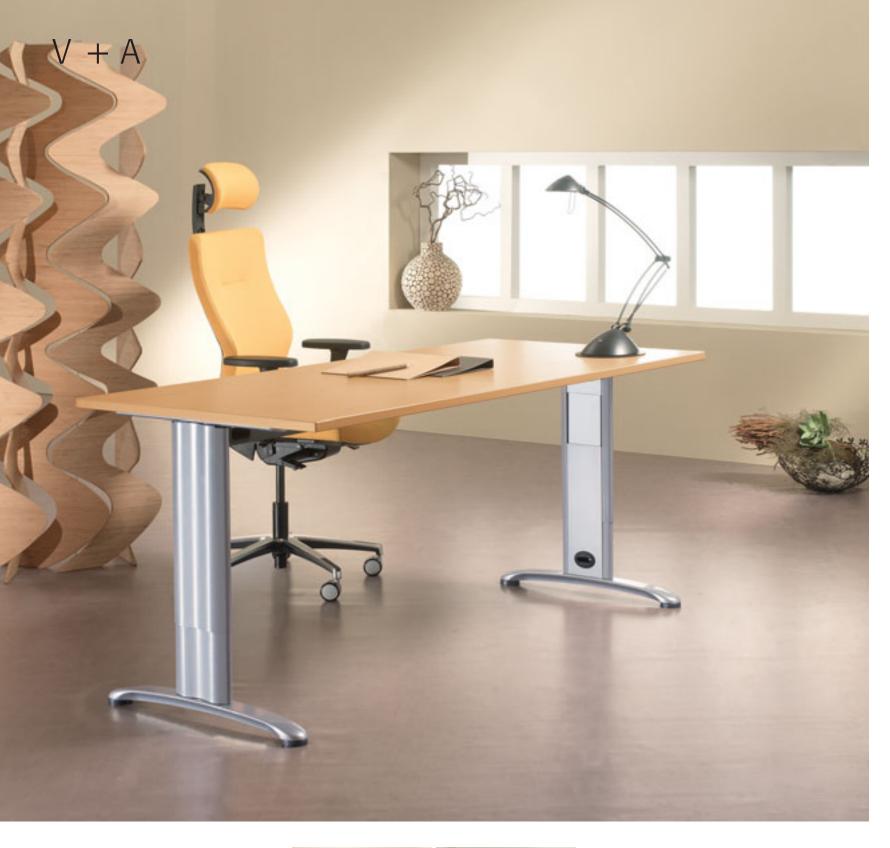

# Harmony and space

Whatever your choice of finish, structure and layout, V + A cannot fail to impress with its unique blend of performance and style.

The V + A range – designed and manufactured to combine technology, adjustability and strength.

## Efficient and effective

Thanks to the high performance capability of its structures, V + A lends itself to a wide range of roles in diverse spheres of activity.

Shared leg

Cable management system