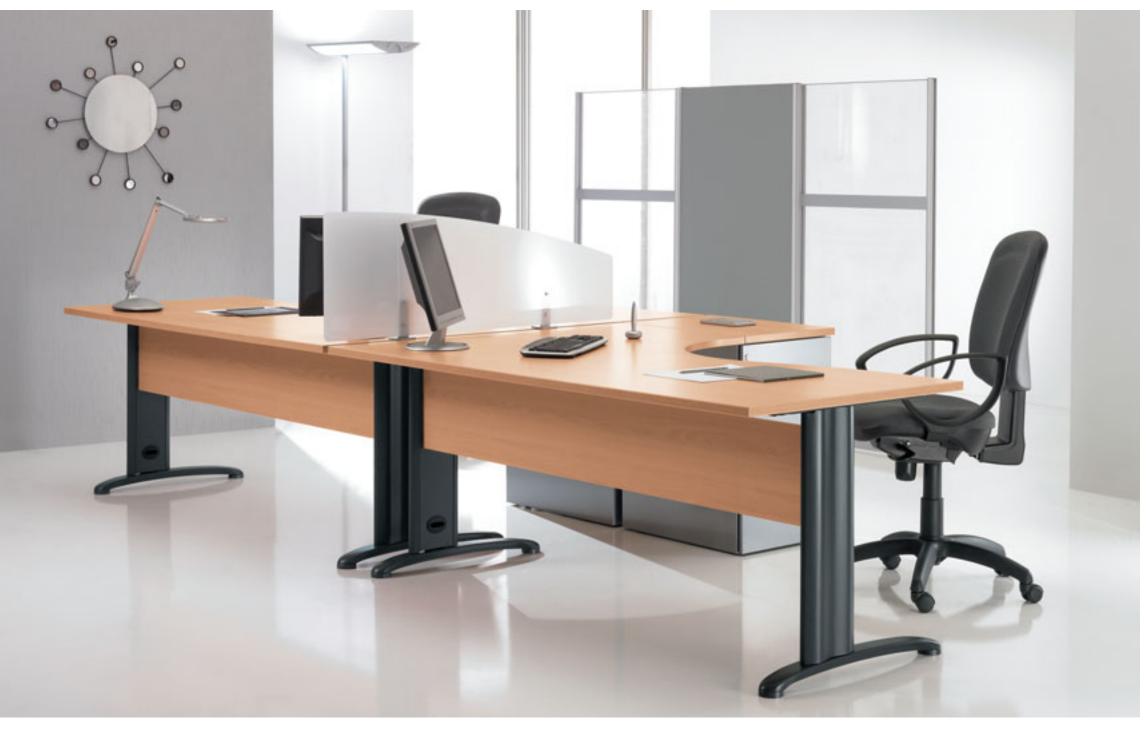

High-tech Attractive Versatile

Making optimum use of cable management techniques, the V + A range combines elegance with advanced technology. Choice is provided in the form of "I" or "L" shaped legs.

Melamine modesty panel to match the desktop

Optional modesty panel

System furniture

## Efficient and effective

Thanks to the high performance capability of its structures, V + A lends itself to a wide range of roles in diverse spheres of activity.

Shared leg

Cable management system