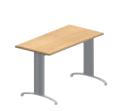

#### Standard desks

Desks 80 x 60 cm 120 x 60 cm

Desks 80 x 80 cm 120 x 80 cm 140 x 80 cm 160 x 80 cm 180 x 80 cm

Desk 200 x 100 cm

Link unit 80 x 80 cm

5 YEAR

2 choices of finish for structure