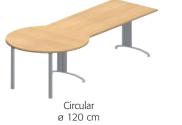

## Meeting tables

Mobile pedestals

Symmetrical desks

On desk height pedestal 100 x 60 cm

90° link unit