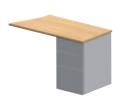

#### Extension units

#### Standard desks

Desks 80 x 60 cm 120 x 60 cm

Desks 80 x 80 cm 120 x 80 cm 140 x 80 cm 160 x 80 cm 180 x 80 cm

Desk 200 x 100 cm

Link unit 80 x 80 cm

5 YEAR

2 choices of finish for structure