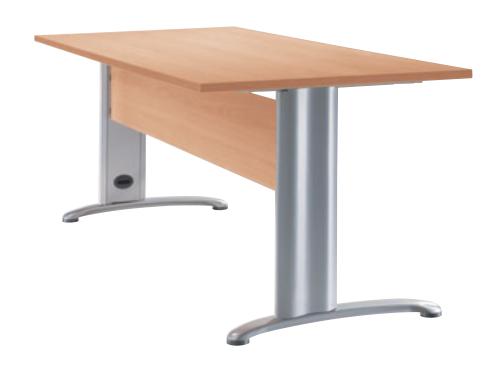

High-tech Attractive Versatile

Making optimum use of cable management techniques, the V + A range combines elegance with advanced technology. Choice is provided in the form of "I" or "L" shaped legs.

Melamine modesty panel to match the desktop

Optional modesty panel

System furniture

## Efficient and effective

Thanks to the high performance capability of its structures, V + A lends itself to a wide range of roles in diverse spheres of activity.

Shared leg

Cable management system