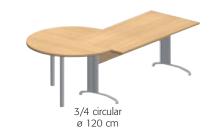

## Meeting tables

Mobile pedestals

Symmetrical desks

On desk height pedestal 100 x 60 cm

90° link unit