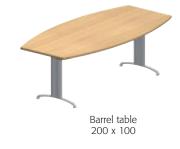

## Meeting tables

Mobile pedestals

Symmetrical desks

On desk height pedestal 100 x 60 cm

90° link unit

#### Standard desks

Desks 80 x 60 cm 120 x 60 cm

Desks 80 x 80 cm 120 x 80 cm 140 x 80 cm 160 x 80 cm 180 x 80 cm

Desk 200 x 100 cm

Link unit 80 x 80 cm

5 YEAR

2 choices of finish for structure