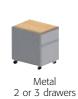

Structural desk height pedestal

## Meeting tables

Mobile pedestals

Symmetrical desks

On desk height pedestal 100 x 60 cm

90° link unit