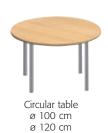

## Meeting tables

Mobile pedestals

Symmetrical desks

On desk height pedestal 100 x 60 cm

90° link unit