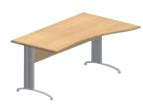

#### Wave desks

Asymmetrical 140 x 100 x 80 cm 160 x 100 x 80 cm

Symmetrical 160 x 100 cm 180 x 100 cm

On integra pedestal 80 x 43 cm

Wave returns

On tambour cupboard 80 x 43 cm