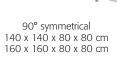

fail to impress with its unique blend of performance and style.







The V + A range – designed and manufactured to combine technology, adjustability and strength.





Optional modesty panel

System furniture







## Efficient and effective

Thanks to the high performance capability of its structures, V + A lends itself to a wide range of roles in diverse spheres of activity.





Shared leg

Cable management system



### 90° compact desks







#### Extension units









#### Wave desks



Asymmetrical 140 x 100 x 80 cm 160 x 100 x 80 cm



Symmetrical 160 x 100 cm 180 x 100 cm



On integra pedestal 80 x 43 cm

Wave returns



On tambour cupboard 80 x 43 cm

## Meeting tables





Mobile pedestals



Symmetrical desks



On desk height pedestal 100 x 60 cm



90° link unit





#### Standard desks



Desks 80 x 60 cm 120 x 60 cm



Desks 80 x 80 cm 120 x 80 cm 140 x 80 cm 160 x 80 cm 180 x 80 cm





Desk 200 x 100 cm



Link unit 80 x 80 cm

5 YEAR



2 choices of finish for structure