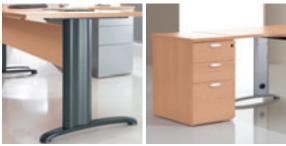

High-tech Attractive Versatile



Making optimum use of cable management techniques, the V + A range combines elegance with advanced technology. Choice is provided in the form of "I" or "L" shaped legs.











Melamine modesty panel to match the desktop

Structural desk height pedestal

# Harmony and space

Whatever your choice of finish, structure and layout, V + A cannot fail to impress with its unique blend of performance and style.







The V + A range – designed and manufactured to combine technology, adjustability and strength.





Optional modesty panel

System furniture







## Efficient and effective

Thanks to the high performance capability of its structures, V + A lends itself to a wide range of roles in diverse spheres of activity.





Shared leg

Cable management system



### 90° compact desks







#### Extension units









#### Wave desks



Asymmetrical 140 x 100 x 80 cm 160 x 100 x 80 cm



Symmetrical 160 x 100 cm 180 x 100 cm



On integra pedestal 80 x 43 cm

W