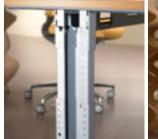

High-tech Attractive Versatile



Making optimum use of cable management techniques, the V + A range combines elegance with advanced technology. Choice is provided in the form of "I" or "L" shaped legs.











Melamine modesty panel to match the desktop

Structural desk height pedestal

# Harmony and space

Whatever your choice of finish, structure and layout, V + A cannot fail to impress with its unique blend of performance and style.







The V + A range – designed and manufactured to combine technology, adjustability and strength.





Optional modesty panel

System furniture







## Efficient and effective

Thanks to the high performance capability of its structures, V + A lends itself to a wide range of roles in diverse spheres of activity.





Shared leg

Cable management system



### 90° compact desks







#### Extension units









#### Wave desks



Asymmetrical 140 x 100 x 80 cm 160 x 100 x 80 cm



Symmetrical 160 x 100 cm 180 x 100 cm



On integra pedestal 80 x 43 cm

Wave returns



On tambour cupboard 80 x 43 cm

## Meeting tables





Mobile pedestals



Symmetrical desks



On desk height pedestal 100 x 60 cm



90° link unit





#### Standard desks



Desks 80 x 60 cm 120 x 60 cm



Desks 80 x 80 cm 120 x 80 cm 140 x 80 cm 160 x 80 cm 180 x 80 cm





Desk 200 x 100 cm



Link unit 80 x 80 cm