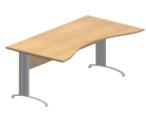

#### Wave desks

Asymmetrical 140 x 100 x 80 cm 160 x 100 x 80 cm

Symmetrical 160 x 100 cm 180 x 100 cm

On integra pedestal 80 x 43 cm

Wave returns

On tambour cupboard 80 x 43 cm