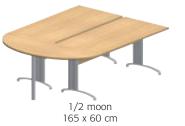

## Meeting tables

Mobile pedestals

Symmetrical desks

On desk height pedestal 100 x 60 cm

90° link unit