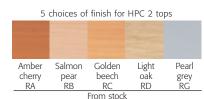

#### Standard desks

Desks 80 x 60 cm 120 x 60 cm

Desks 80 x 80 cm 120 x 80 cm 140 x 80 cm 160 x 80 cm 180 x 80 cm

Desk 200 x 100 cm

Link unit 80 x 80 cm

5 YEAR

2 choices of finish for structure