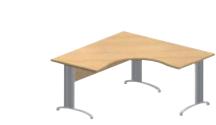

### 90° compact desks

#### Wave desks

Asymmetrical 140 x 100 x 80 cm 160 x 100 x 80 cm

Symmetrical 160 x 100 cm 180 x 100 cm

On integra pedestal 80 x 43 cm

Wave returns

On tambour cupboard 80 x 43 cm