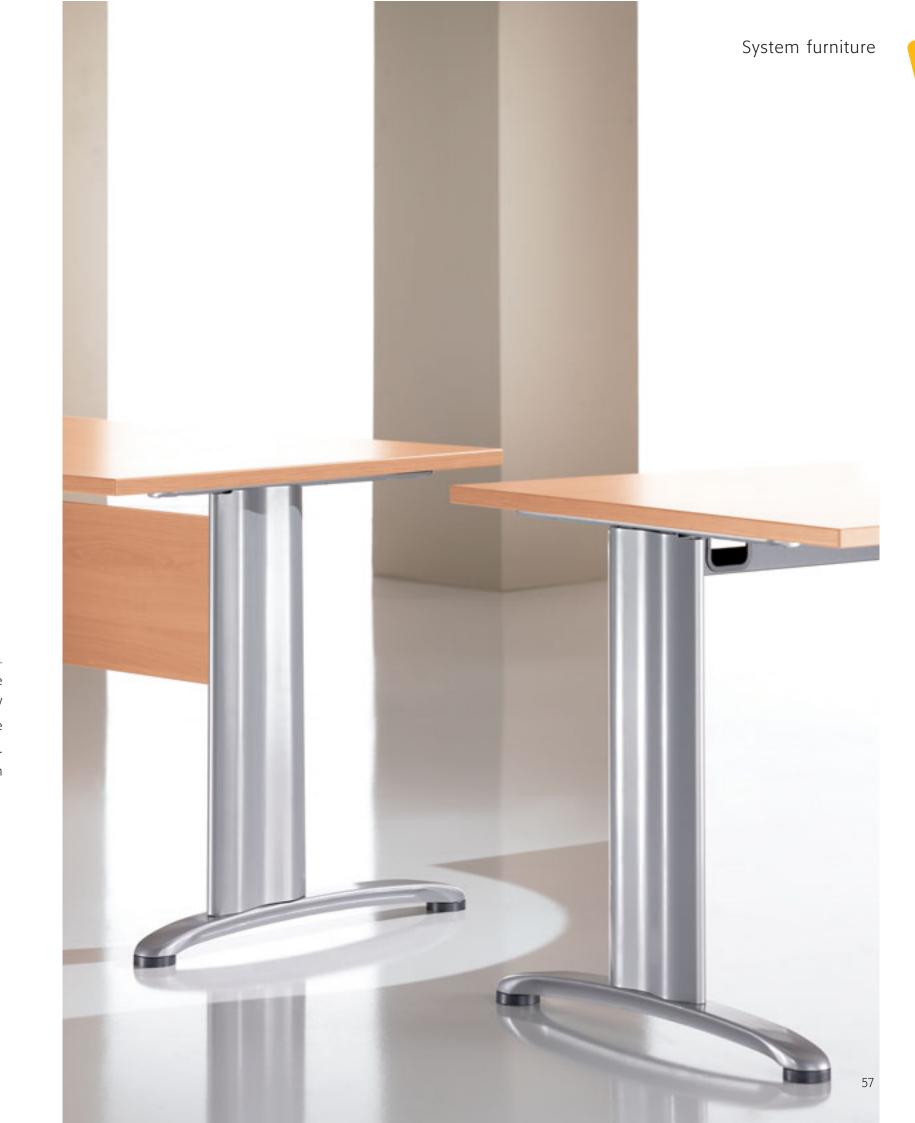

High-tech Attractive Versatile

Making optimum use of cable management techniques, the V + A range combines elegance with advanced technology. Choice is provided in the form of "I" or "L" shaped legs.

Melamine modesty panel to match the desktop

# Harmony and space

Whatever your choice of finish, structure and layout, V + A cannot fail to impress with its unique blend of performance and style.

The V + A range – designed and manufactured to combine technology, adjustability and strength.