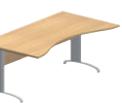

#### Wave desks

Asymmetrical 140 x 100 x 80 cm 160 x 100 x 80 cm

Symmetrical 160 x 100 cm 180 x 100 cm

On integra pedestal 80 x 43 cm

Wave returns

On tambour cupboard 80 x 43 cm