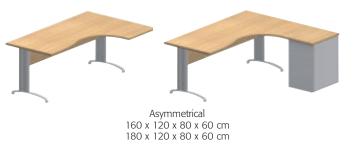

#### Wave desks

Asymmetrical 140 x 100 x 80 cm 160 x 100 x 80 cm

Symmetrical 160 x 100 cm 180 x 100 cm

On integra pedestal 80 x 43 cm

Wave returns

On tambour cupboard 80 x 43 cm