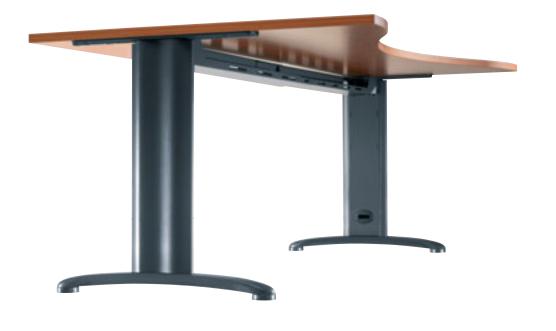

High-tech Attractive Versatile

Making optimum use of cable management techniques, the V + A range combines elegance with advanced technology. Choice is provided in the form of "I" or "L" shaped legs.

Melamine modesty panel to match the desktop

Optional modesty panel

System furniture

## Efficient and effective

Thanks to the high performance capability of its structures, V + A lends itself to a wide range of roles in diverse spheres of activity.

Shared leg

Cable management system