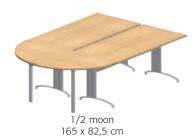

## Meeting tables

Mobile pedestals

Symmetrical desks

On desk height pedestal 100 x 60 cm

90° link unit