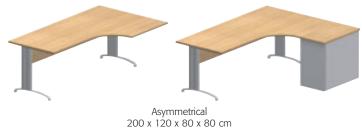

#### Wave desks

Asymmetrical 140 x 100 x 80 cm 160 x 100 x 80 cm

Symmetrical 160 x 100 cm 180 x 100 cm

On integra pedestal 80 x 43 cm

Wave returns

On tambour cupboard 80 x 43 cm