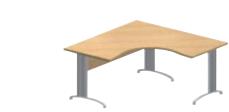

ot fail to impress with its unique blend of performance and style.







The V + A range – designed and manufactured to combine technology, adjustability and strength.





Optional modesty panel

System furniture







## Efficient and effective

Thanks to the high performance capability of its structures, V + A lends itself to a wide range of roles in diverse spheres of activity.





Shared leg

Cable management system



### 90° compact desks







#### Extension units









#### Wave desks



Asymmetrical 140 x 100 x 80 cm 160 x 100 x 80 cm



Symmetrical 160 x 100 cm 180 x 100 cm



On integra pedestal 80 x 43 cm

Wave returns



On tambour cupboard 80 x 43 cm

## Meeting tables





Mobile pedestals



Symmetrical desks



On desk height pedestal 100 x 60 cm



90° link unit





#### Standard desks



Desks 80 x 60 cm 120 x 60 cm



Desks 80 x 80 cm 120 x 80 cm 140 x 80 cm 160 x 80 cm 180 x 80 cm





Desk 200 x 100 cm



Link unit 80 x 80 cm

5 YEAR



2 choices of finish for structure