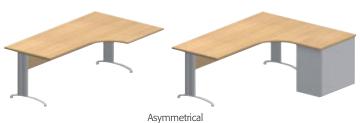

#### Wave desks

Asymmetrical 140 x 100 x 80 cm 160 x 100 x 80 cm

Symmetrical 160 x 100 cm 180 x 100 cm

On integra pedestal 80 x 43 cm

Wave returns

On tambour cupboard 80 x 43 cm