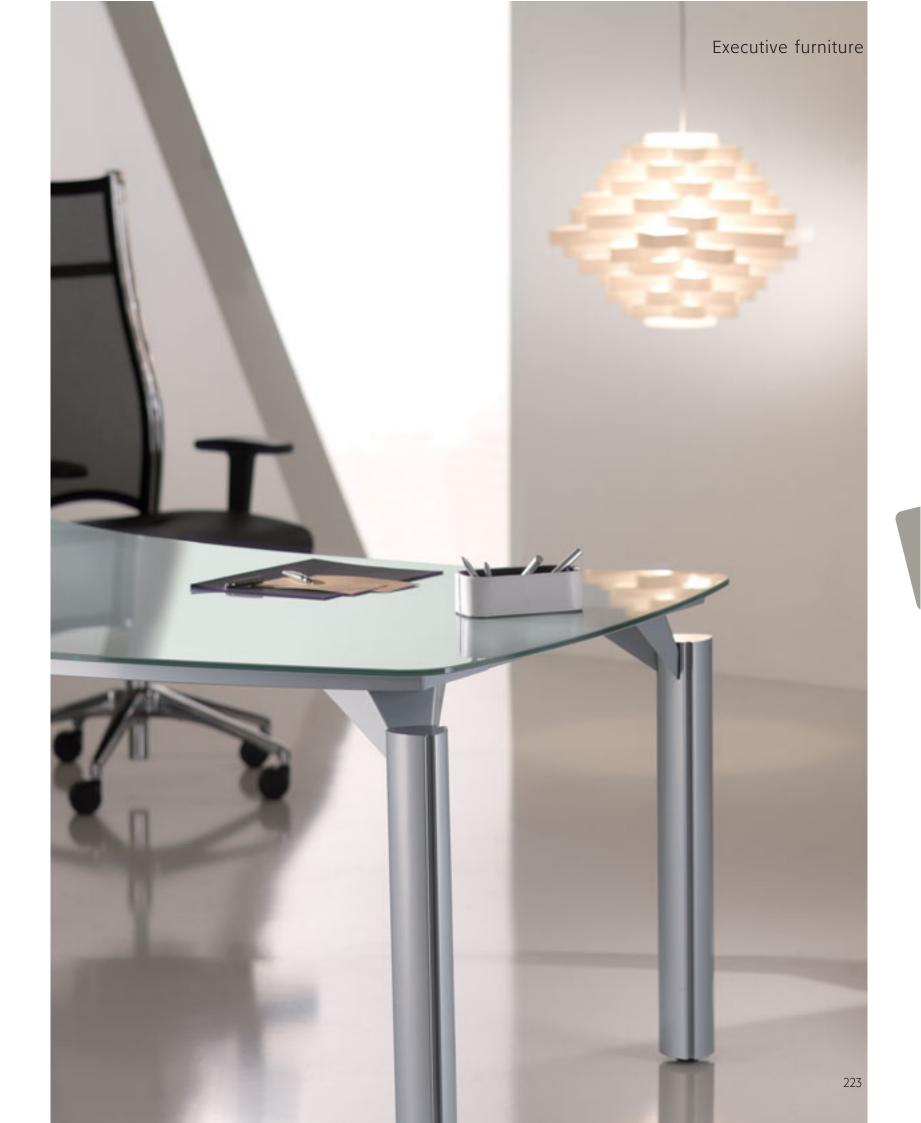

#### Executive furniture

Surf Design's comprehensive selection of glass furniture for executive offices and boardrooms provides the perfect environment in which to escape the tumult of the modern world.

Matching storage units in the form of traditional cupboards and deco bookcases

Ergonomically shaped desktops in Securit toughened glass