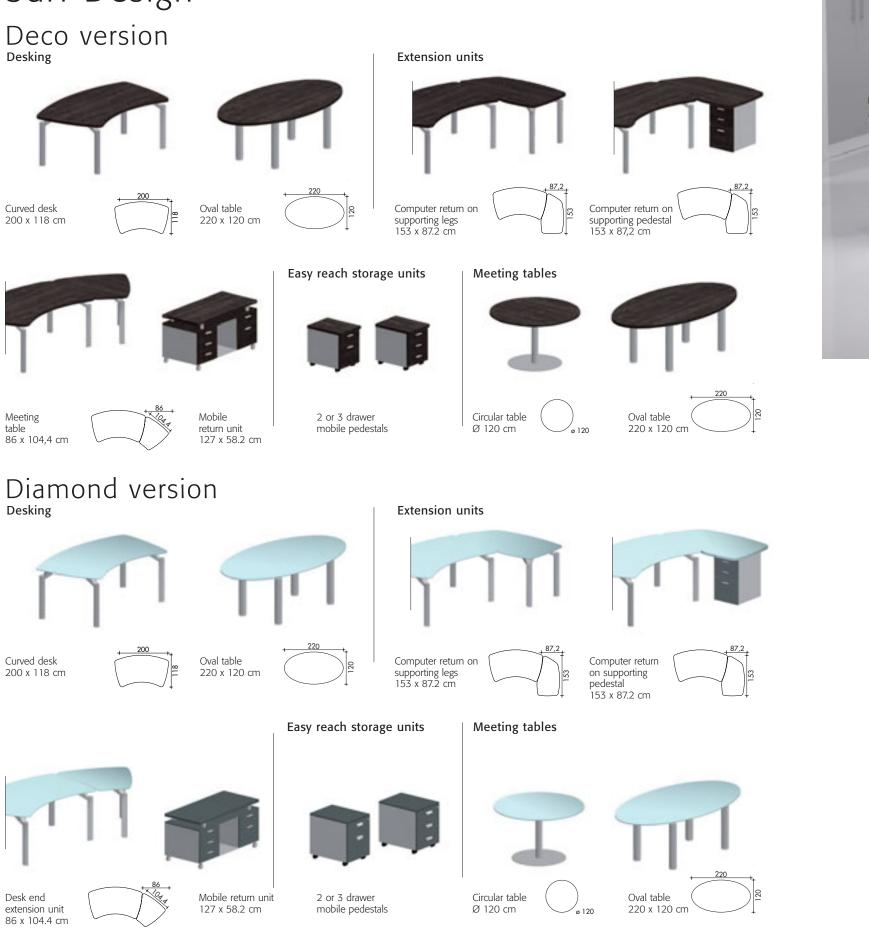

### Curvaceous and dynamic

Boasting elegant glass Diamond tops as well as solid, melaminefaced Deco tops, the Surf Design range offers you a mouth-watering choice of attractive, ergomically designed executive furniture.

Main desks can be complemented by multimedia extension units or meeting tables.

Thick, sturdy melamine-faced desktops in a choice of contemporary wood finishes and aluminium grey metal frames and legs combine to create a range which radiates elegance and simplicity.

Intelligently curved to ensure maximum user comfort

For prices, optional extras and technical specifications, see separate price guide, pages 144 to 147.