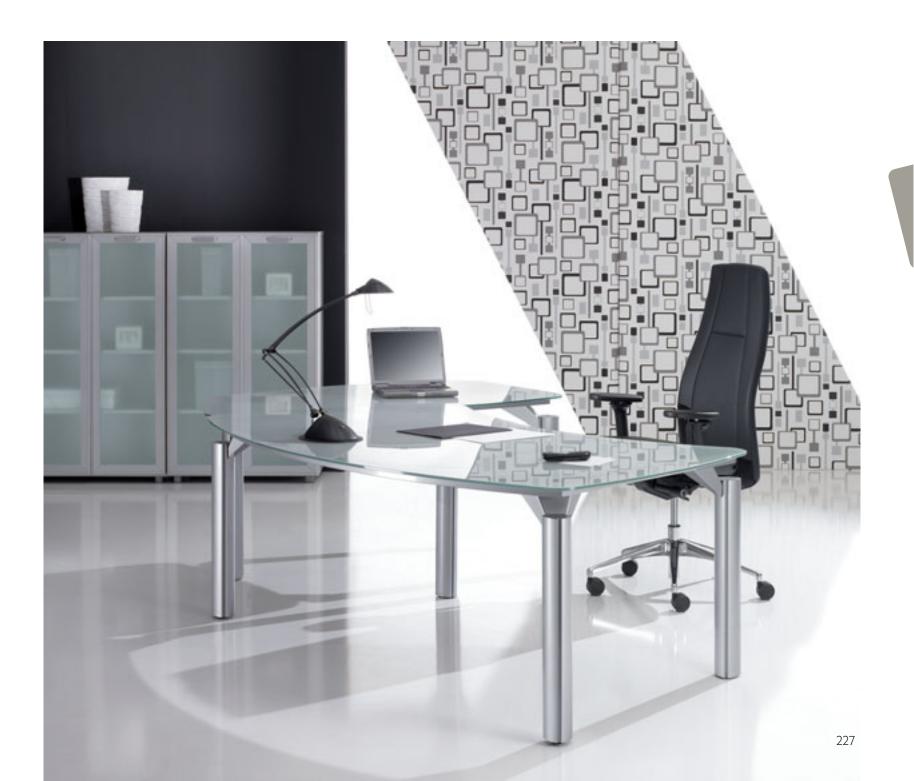

### Curvaceous and dynamic

Boasting elegant glass Diamond tops as well as solid, melaminefaced Deco tops, the Surf Design range offers you a mouth-watering choice of attractive, ergomically designed executive furniture.

Main desks can be complemented by multimedia extension units or meeting tables.

Thick, sturdy melamine-faced desktops in a choice of contemporary wood finishes and aluminium grey metal frames and legs combine to create a range which radiates elegance and simplicity.

Intelligently curved to ensure maximum user comfort

For prices, optional extras and technical specifications, see separate price guide, pages 144 to 147.