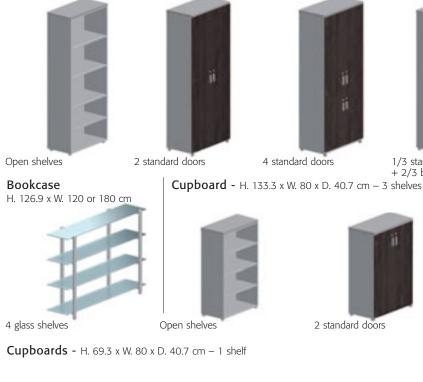

### The Diamond collection – elegance beyond compare

Executive furniture

4 standard doors

1/3 standard doors + 2/3 bookcase

1/3 standard doors + 2/3 glass doors

Wardrobe unit

2 standard doors

2 glass doors

1/2 standard doors + 1/2 bookcase Glass tower units - W. 40 x D. 40.7 cm

For prices, optional extras and technical specifications, see separate price guide, pages 144 to 147