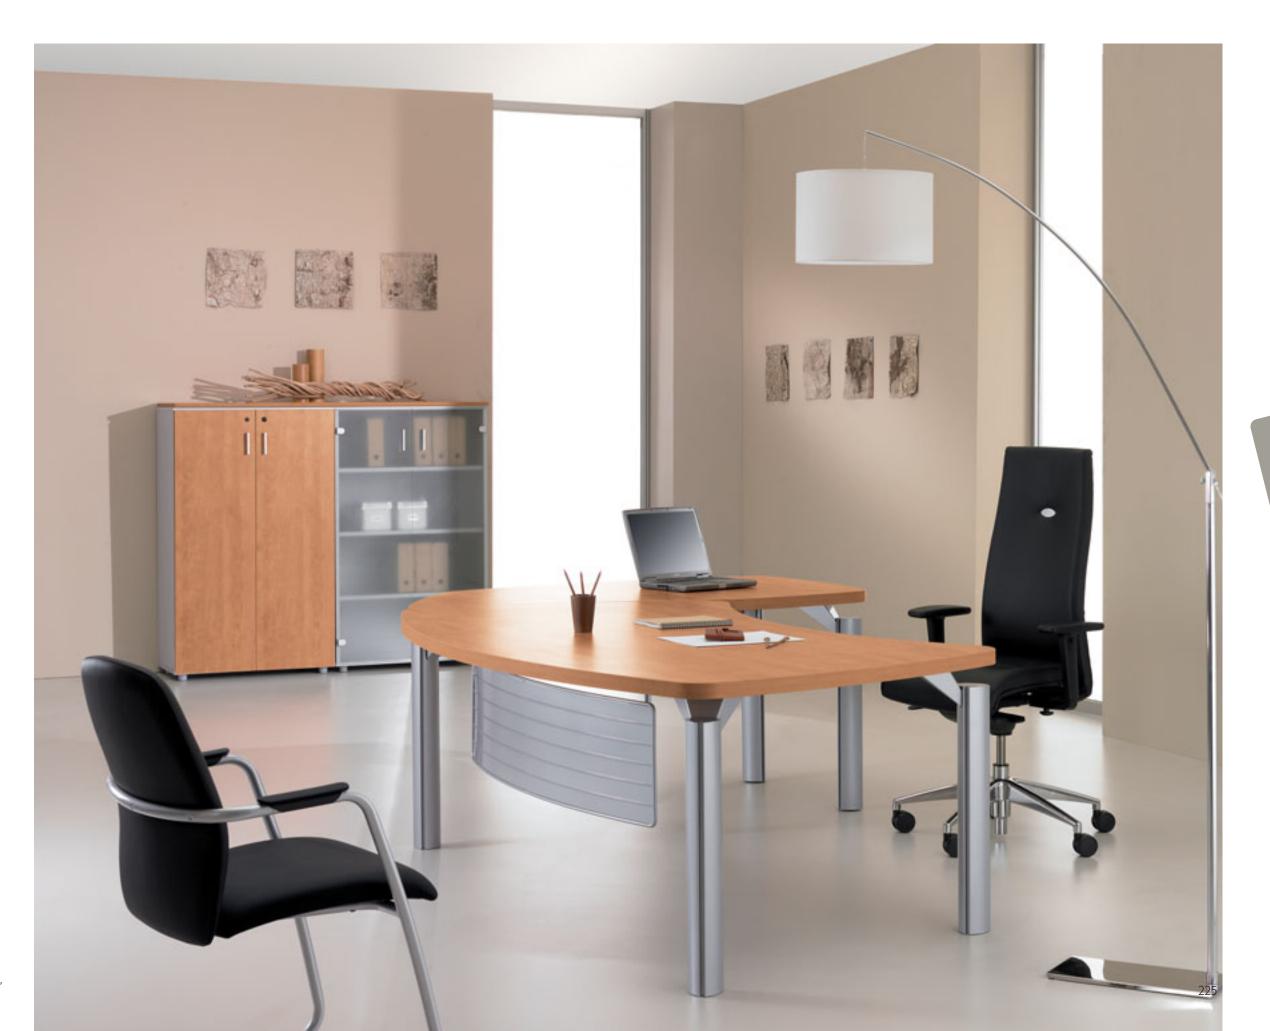

Main desks can be complemented by multimedia extension units or meeting tables.

Thick, sturdy melamine-faced desktops in a choice of contemporary wood finishes and aluminium grey metal frames and legs combine to create a range which radiates elegance and simplicity.

Intelligently curved to ensure maximum user comfort

For prices, optional extras and technical specifications, see separate price guide, pages 144 to 147.