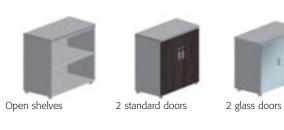

### The Diamond collection – elegance beyond compare

Executive furniture

4 standard doors

1/3 standard doors + 2/3 bookcase

1/3 standard doors + 2/3 glass doors

Wardrobe unit

2 standard doors

2 glass doors

1/2 standard doors + 1/2 bookcase Glass tower units - W. 40 x D. 40.7 cm

For prices, optional extras and technical specifications, see separate price guide, pages 144 to 147