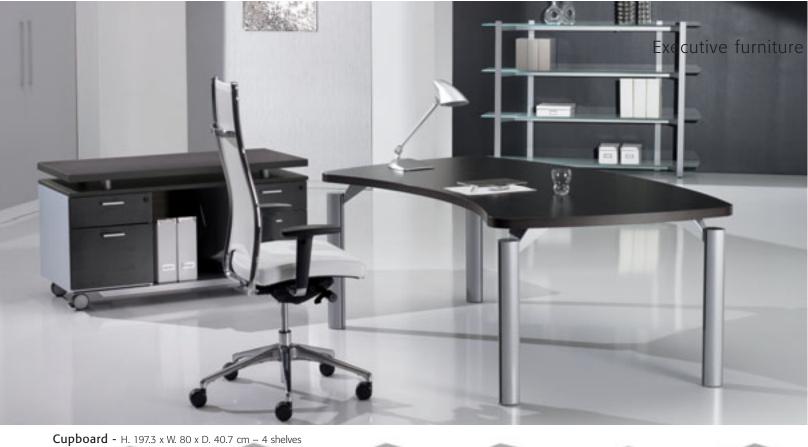

#### Executive furniture

Surf Design's comprehensive selection of glass furniture for executive offices and boardrooms provides the perfect environment in which to escape the tumult of the modern world.

Matching storage units in the form of traditional cupboards and deco bookcases

Ergonomically shaped desktops in Securit toughened glass