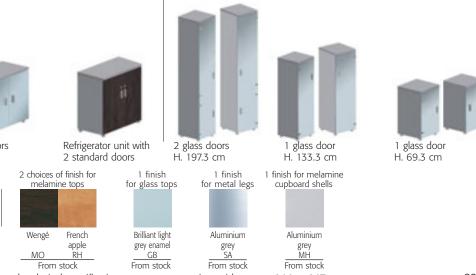

### The Diamond collection – elegance beyond compare

Executive furniture

4 standard doors

1/3 standard doors + 2/3 bookcase

1/3 standard doors + 2/3 glass doors

Wardrobe unit

2 standard doors

2 glass doors

1/2 standard doors + 1/2 bookcase Glass tower units - W. 40 x D. 40.7 cm

For prices, optional extras and technical specifications, see separate price guide, pages 144 to 147