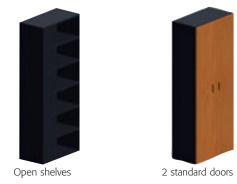

## New City

Cupboards - H. 197.3 x W. 80 x D. 42.6 cm - 4 shelves

8

80

Cupboards - H. 133.3 x W. 80 x D. 42.6 cm - 3 shelves

\* suitable for connecting 80 cm deep desks only

4 standard doors

1/3 standard doors + 2/3 bookcase

Cupboards - H. 69.3 x W. 80 x D. 42.6 cm - 1 shelf

1/3 standard doors + 2/3 glass doors with wood frames

2 glass doors with wood frames 2 choices of finish for aminate tops and structure

LA

LB

Open shelves 1 choice of finish for cupboard shells

Graphite

grey MY

2 standard doors

Refrigerator unit

From stock From stock For prices, optional extras and technical specifications, see separate price guide, pages 152 to 155.