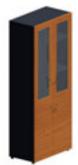

## New City

Cupboards - H. 197.3 x W. 80 x D. 42.6 cm - 4 shelves

8

80

Cupboards - H. 133.3 x W. 80 x D. 42.6 cm - 3 shelves

\* suitable for connecting 80 cm deep desks only

4 standard doors

1/3 standard doors + 2/3 bookcase

Cupboards - H. 69.3 x W. 80 x D. 42.6 cm - 1 shelf

1/3 standard doors + 2/3 glass doors with wood frames

2 glass doors with wood frames 2 choices of finish for aminate tops and structure

LA

LB

Open shelves 1 choice of finish for cupboard shells