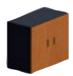

## New City

Cupboards - H. 197.3 x W. 80 x D. 42.6 cm - 4 shelves

8

80

Cupboards - H. 133.3 x W. 80 x D. 42.6 cm - 3 shelves

\* suitable for connecting 80 cm deep desks only

4 standard doors

1/3 standard doors + 2/3 bookcase

Cupboards - H. 69.3 x W. 80 x D. 42.6 cm - 1 shelf

1/3 standard doors + 2/3 glass doors with wood frames

2 glass doors with wood frames 2 choices of finish for aminate tops and structure

LA

LB

Open shelves 1 choice of finish for cupboard shells