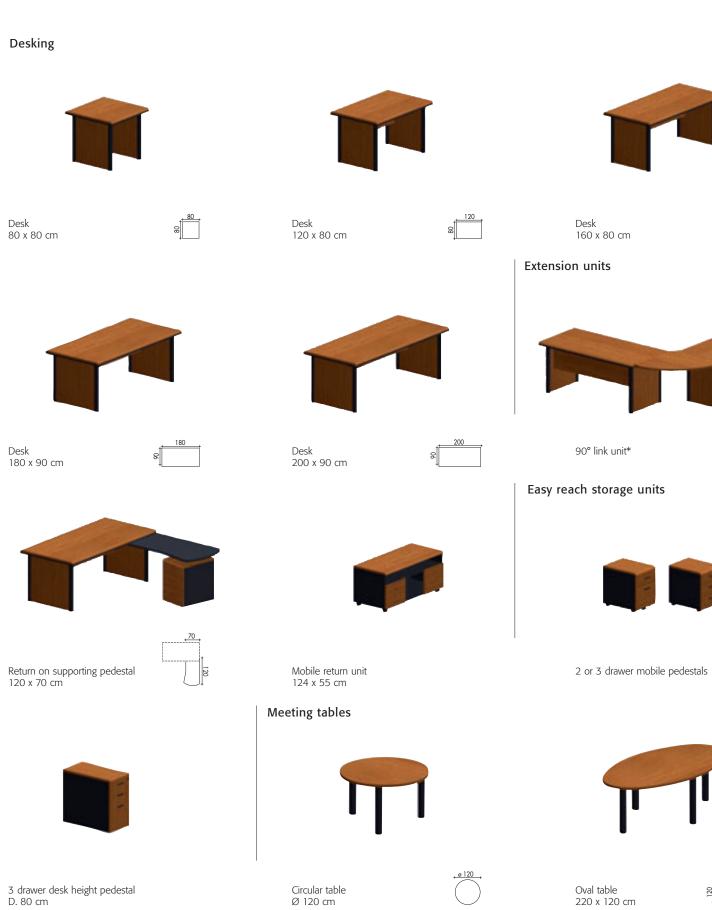

## New City

Cupboards - H. 197.3 x W. 80 x D. 42.6 cm - 4 shelves

8

80

Cupboards - H. 133.3 x W. 80 x D. 42.6 cm - 3 shelves

\* suitable for connecting 80 cm deep desks only

4 standard doors

1/3 standard doors + 2/3 bookcase

Cupboards - H. 69.3 x W. 80 x D. 42.6 cm - 1 shelf

1/3 standard doors + 2/3 glass doors with wood frames

2 glass doors with wood frames 2 choices of finish for aminate tops and structure

LA

LB

Open shelves 1 choice of finish for cupboard shells

Graphite

grey MY

2 standard doors

Refrigerator unit

From stock From stock For prices, optional extras and technical specifications, see separate price guide, pages 152 to 155.