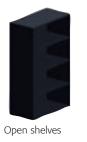

Cupboards - H. 69.3 x W. 80 x D. 42.6 cm - 1 shelf

1/3 standard doors + 2/3 glass doors with wood frames

2 glass doors with wood frames 2 choices of finish for aminate tops and structure

LA

LB

Open shelves 1 choice of finish for cupboard shells