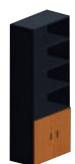

## New City

Cupboards - H. 197.3 x W. 80 x D. 42.6 cm - 4 shelves

8

80

Cupboards - H. 133.3 x W. 80 x D. 42.6 cm - 3 shelves

\* suitable for connecting 80 cm deep desks only

4 standard doors

1/3 standard doors + 2/3 bookcase

Cupboards - H. 69.3 x W. 80 x D. 42.6 cm - 1 shelf

1/3 standard doors + 2/3 glass doors with wood frames

2 glass doors with wood frames 2 choices of finish for aminate tops and structure

LA

LB

Open shelves 1 choice of finish for cupboard shells

Graphite

grey MY

2 standard doors

Refrigerator unit

From stock From stock For prices, optional extras and technical specifications, see separate price guide, pages 152 to 155.