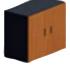

## New City

Cupboards - H. 197.3 x W. 80 x D. 42.6 cm - 4 shelves

8

80

Cupboards - H. 133.3 x W. 80 x D. 42.6 cm - 3 shelves

\* suitable for connecting 80 cm deep desks only

4 standard doors

1/3 standard doors + 2/3 bookcase

Cupboards - H. 69.3 x W. 80 x D. 42.6 cm - 1 shelf

1/3 standard doors + 2/3 glass doors with wood frames

2 glass doors with wood frames 2 choices of finish for aminate tops and structure

LA

LB

Open shelves 1 choice of finish for cupboard shells