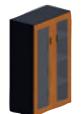

Cupboards - H. 69.3 x W. 80 x D. 42.6 cm - 1 shelf

1/3 standard doors + 2/3 glass doors with wood frames

2 glass doors with wood frames 2 choices of finish for aminate tops and structure

LA

LB

Open shelves 1 choice of finish for cupboard shells

Graphite

grey MY

2 standard doors

Refrigerator unit

From stock From stock For prices, optional extras and technical specifications, see separate price guide, pages 152 to 155.