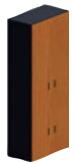

## New City

Cupboards - H. 197.3 x W. 80 x D. 42.6 cm - 4 shelves

8

80

Cupboards - H. 133.3 x W. 80 x D. 42.6 cm - 3 shelves

\* suitable for connecting 80 cm deep desks only

4 standard doors

1/3 standard doors + 2/3 bookcase

Cupboards - H. 69.3 x W. 80 x D. 42.6 cm - 1 shelf

1/3 standard doors + 2/3 glass doors with wood frames

2 glass doors with wood frames 2 choices of finish for aminate tops and structure

LA

LB

Open shelves 1 choice of finish for cupboard shells