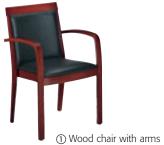

d beech in a mahogany, brown mahogany or cherry stained finish;
  • Black simulated leather upholstery.



2 YEAR





Black YA From stock



Passe-partout

- High leather backrest; Rear backrest in stained beech plywood (chairs with aluminium cantilever base
- only);
   Seat covered in leather upholstery, armrests in black polypropylene.





GRAIN LEATHER (KIPSKIN) lvory YC









Honey cherry Wenge Xi XJ

## Staff

YEAR GUARANTEE

• Chair with or without arms made from laminated beech in a mahogany, beech or cherry stained finish;

Manufactur ed to ISO 14001

Black simulated leather upholstery.



1 colour for simulated



From stock



② Wood chair with arms



## Linea

- Chair with arms made from laminated beech in a mahogany or cherry stained
- Black simulated leather upholstery







From stock