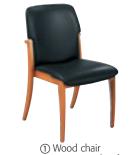

- Chair with or without arms made from laminated beech in a mahogany, brown mahogany or cherry stained finish;
  • Black simulated leather upholstery.



2 YEAR





Black YA From stock



Passe-partout

- High leather backrest; Rear backrest in stained beech plywood (chairs with aluminium cantilever base
- only);
   Seat covered in leather upholstery, armrests in black polypropylene.





GRAIN LEATHER (KIPSKIN) lvory YC









Honey cherry Wenge Xi XJ

## Staff

YEAR GUARANTEE

• Chair with or without arms made from laminated beech in a mahogany, beech or cherry stained finish;

Manufactur ed to ISO 14001

Black simulated leather upholstery.



1 colour for simulated



From stock



② Wood chair with arms



## Linea

- Chair with arms made from laminated beech in a mahogany or cherry stained
- Black simulated leather upholstery







From stock