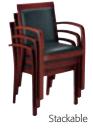

brown mahogany or cherry stained finish;
  • Black simulated leather upholstery.



2 YEAR





Black YA From stock



Passe-partout

- High leather backrest; Rear backrest in stained beech plywood (chairs with aluminium cantilever base
- only);
   Seat covered in leather upholstery, armrests in black polypropylene.





GRAIN LEATHER (KIPSKIN) lvory YC









Honey cherry Wenge Xi XJ

## Staff

YEAR GUARANTEE

• Chair with or without arms made from laminated beech in a mahogany, beech or cherry stained finish;

Manufactur ed to ISO 14001

Black simulated leather upholstery.



1 colour for simulated



From stock



② Wood chair with arms



## Linea

- Chair with arms made from laminated beech in a mahogany or cherry stained
- Black simulated leather upholstery







From stock