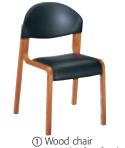

## Staff

YEAR GUARANTEE

• Chair with or without arms made from laminated beech in a mahogany, beech or cherry stained finish;

Manufactur ed to ISO 14001

Black simulated leather upholstery.

1 colour for simulated

From stock

② Wood chair with arms