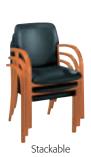

- Chair with or without arms made from laminated beech in a mahogany, brown mahogany or cherry stained finish;
  • Black simulated leather upholstery.

2 YEAR

Black YA From stock

Passe-partout

- High leather backrest; Rear backrest in stained beech plywood (chairs with aluminium cantilever base
- only);
   Seat covered in leather upholstery, armrests in black polypropylene.