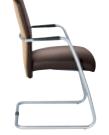

- Chair with or without arms made from laminated beech in a mahogany, brown mahogany or cherry stained finish;
  • Black simulated leather upholstery.

2 YEAR

Black YA From stock

Passe-partout

- High leather backrest; Rear backrest in stained beech plywood (chairs with aluminium cantilever base
- only);
   Seat covered in leather upholstery, armrests in black polypropylene.