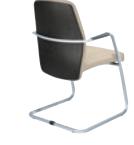

- Chair with or without arms made from laminated beech in a mahogany, brown mahogany or cherry stained finish;
  • Black simulated leather upholstery.

2 YEAR

Black YA From stock

Passe-partout

- High leather backrest; Rear backrest in stained beech plywood (chairs with aluminium cantilever base
- only);
   Seat covered in leather upholstery, armrests in black polypropylene.