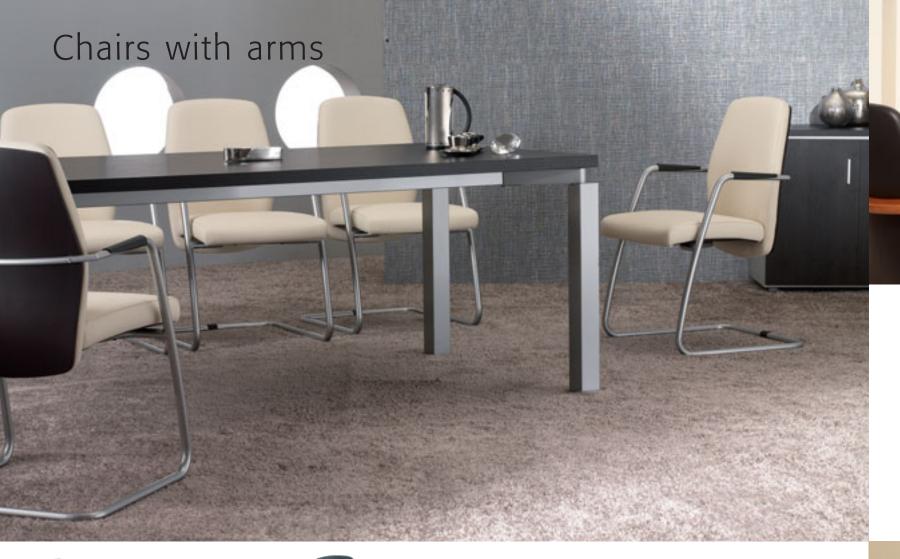

- Chair with or without arms made from laminated beech in a mahogany, brown mahogany or cherry stained finish;
  • Black simulated leather upholstery.



2 YEAR





Black YA From stock



Passe-partout

- High leather backrest; Rear backrest in stained beech plywood (chairs with aluminium cantilever base
- only);
   Seat covered in leather upholstery, armrests in black polypropylene.





GRAIN LEATHER (KIPSKIN) lvory YC









Honey cherry Wenge Xi XJ

## Staff

YEAR GUARANTEE

• Chair with or without arms made from laminated beech in a mahogany, beech or cherry stained finish;

Manufactur ed to ISO 14001

Black simulated leather upholstery.



1 colour for simulated



From stock



② Wood chair with arms



## Linea

- Chair with arms made from laminated beech in a mahogany or ch