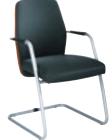

- Chair with or without arms made from laminated beech in a mahogany, brown mahogany or cherry stained finish;
  • Black simulated leather upholstery.

2 YEAR

Black YA From stock

Passe-partout

- High leather backrest; Rear backrest in stained beech plywood (chairs with aluminium cantilever base
- only);
   Seat covered in leather upholstery, armrests in black polypropylene.