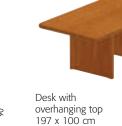

2 standard doors frames

Conference

197 x 100 cm

230 x 120 cm

420 x 120 cm

tables

+ 2 glass doors with wood

230-420