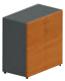

Height 73.3 x W. 167.5 x D. 43.2 cm

Credenzas

4 standard doors

+ open shelves Tower units - W. 40 x D. 42.6 cm

2 or 3 drawer

mobile pedestals

Octagonal table Ø 111 cm

Ξ