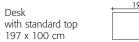

2 standard doors frames

Conference

197 x 100 cm

230 x 120 cm

420 x 120 cm

tables

+ 2 glass doors with wood

230-420