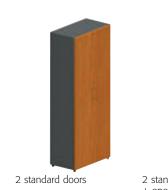

## Cambridge

8

Extensions

Easy reach storage units

overhanging top 180 x 90 cm

88 x 59.5 cm

Cupboards - Height 133.3 x W. 80 x D. 42,6 cm - 2 shelves

2 standard doors 2 standard doors 2 smoked Open shelves