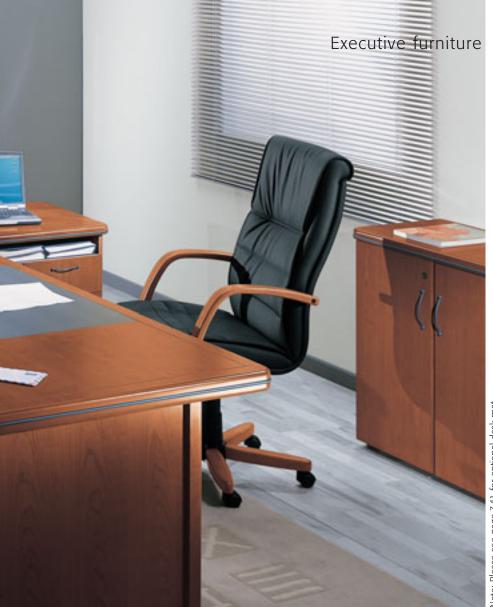

# Cambridge

### Reassuringly traditional

A mouth-watering range of traditional furniture, Cambridge combines comfort and wellbeing with the elegance and timeless appeal of wood.

## Cambridge

#### The traditional appeal of wood

Designed to accentuate the noble qualities of wood, the extensive Cambridge collection boasts 60 mm thick desktops and a finish of the highest quality. Perfect for the executive office or boardroom, this is a range which will never lose its appeal.