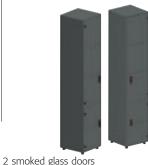

#### 2 standard doors

2 smoked glass doors

Refrigerator unit

Transparent

smoked grey glass

From stock

For prices, optional extras and technical specifications, see separate price guide, pages 136 to 139.