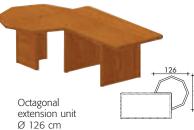

Height 73.3 x W. 167.5 x D. 43.2 cm

Credenzas

4 standard doors

+ open shelves Tower units - W. 40 x D. 42.6 cm

2 or 3 drawer

mobile pedestals

Octagonal table Ø 111 cm

Ξ