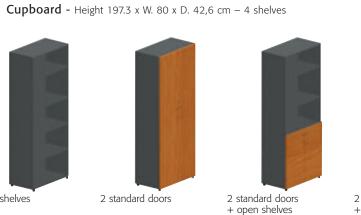

## Cambridge

8

Extensions

Easy reach storage units

overhanging top 180 x 90 cm

88 x 59.5 cm

Cupboards - Height 133.3 x W. 80 x D. 42,6 cm - 2 shelves

2 standard doors 2 standard doors 2 smoked Open shelves