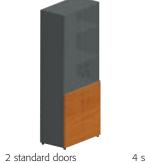

#### 2 standard doors

2 smoked glass doors

Refrigerator unit

Transparent

smoked grey glass

From stock

For prices, optional extras and technical specifications, see separate price guide, pages 136 to 139.