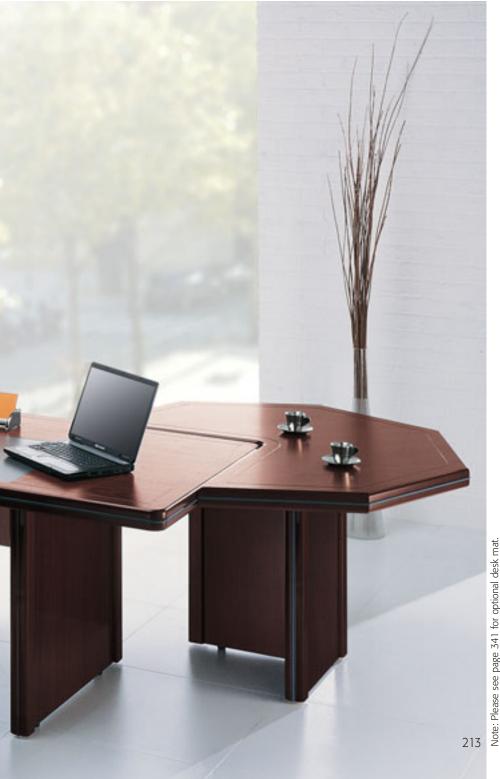

#### The traditional appeal of wood

Designed to accentuate the noble qualities of wood, the extensive Cambridge collection boasts 60 mm thick desktops and a finish of the highest quality. Perfect for the executive office or boardroom, this is a range which will never lose its appeal.

Height 73.3 x W. 167.5 x D. 43.2 cm

Credenzas

4 standard doors

+ open shelves Tower units - W. 40 x D. 42.6 cm

2 or 3 drawer

mobile pedestals

Octagonal table Ø 111 cm

Ξ