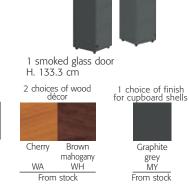

## Cambridge

8

Extensions

Easy reach storage units

overhanging top 180 x 90 cm

88 x 59.5 cm

Cupboards - Height 133.3 x W. 80 x D. 42,6 cm - 2 shelves

2 standard doors 2 standard doors 2 smoked Open shelves

#### 2 standard doors

2 smoked glass doors

Refrigerator unit

Transparent

smoked grey glass

From stock

For prices, optional extras and technical specifications, see separate price guide, pages 136 to 139.