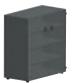

## Cambridge

8

Extensions

Easy reach storage units

overhanging top 180 x 90 cm

88 x 59.5 cm

Cupboards - Height 133.3 x W. 80 x D. 42,6 cm - 2 shelves

2 standard doors 2 standard doors 2 smoked Open shelves