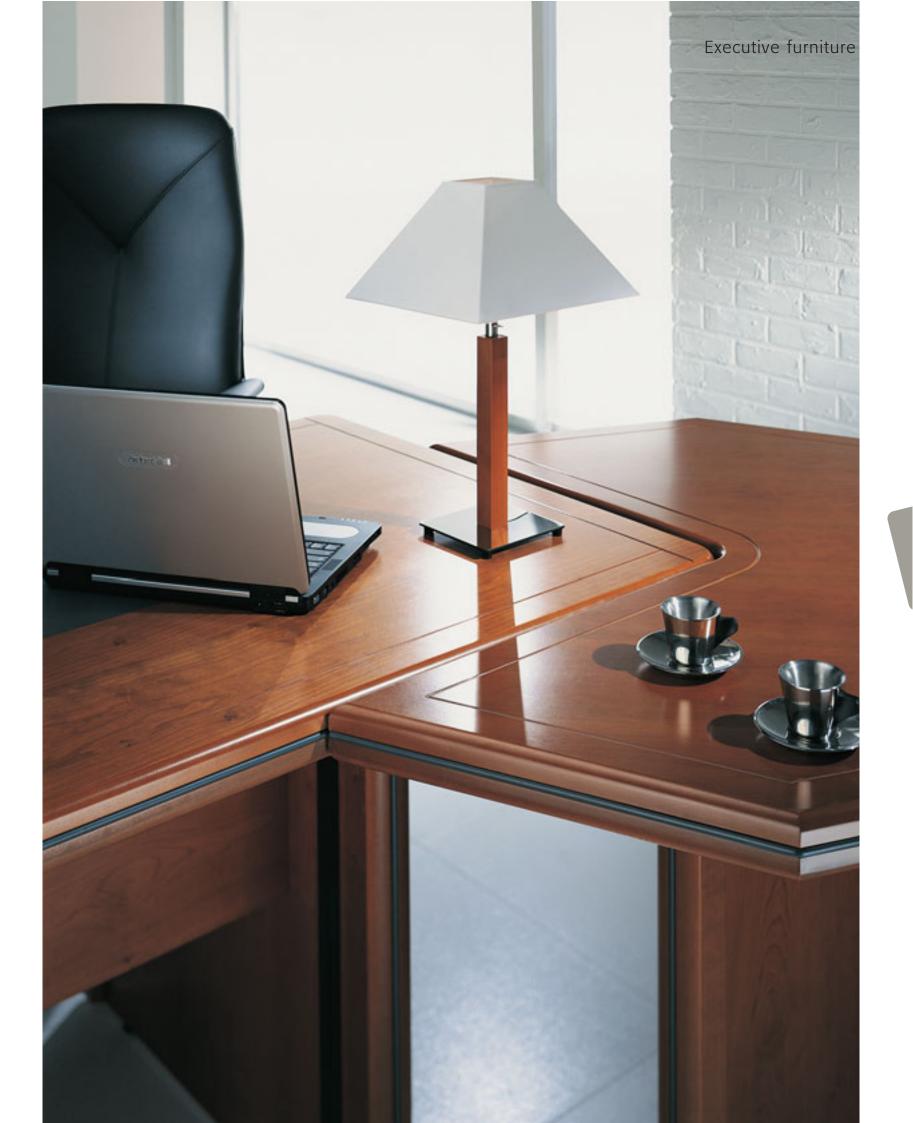

#### The traditional appeal of wood

Designed to accentuate the noble qualities of wood, the extensive Cambridge collection boasts 60 mm thick desktops and a finish of the highest quality. Perfect for the executive office or boardroom, this is a range which will never lose its appeal.

Matching meeting tables

Easy-to-use sliding drawer for pens and other small items