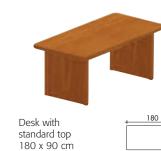

## Cambridge

8

Extensions

Easy reach storage units

overhanging top 180 x 90 cm

88 x 59.5 cm

Cupboards - Height 133.3 x W. 80 x D. 42,6 cm - 2 shelves

2 standard doors 2 standard doors 2 smoked Open shelves