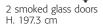

Height 73.3 x W. 167.5 x D. 43.2 cm

Credenzas

4 standard doors

+ open shelves Tower units - W. 40 x D. 42.6 cm

2 or 3 drawer

mobile pedestals

Octagonal table Ø 111 cm

Ξ