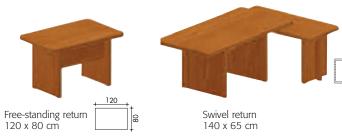

## Cambridge

8

Extensions

Easy reach storage units

overhanging top 180 x 90 cm

88 x 59.5 cm

Cupboards - Height 133.3 x W. 80 x D. 42,6 cm - 2 shelves

2 standard doors 2 standard doors 2 smoked Open shelves