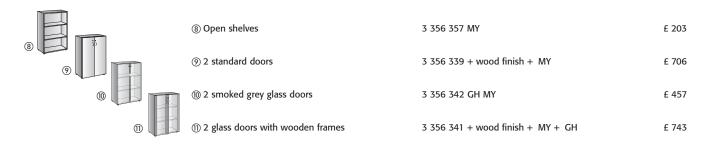

### Modular wooden cupboards

19 mm thick melamine shells in a graphite grey finish. Solid wood veneer doors or Securit toughened glass doors in a smoked grey finish with or without wooden frames.

Optional extras: 6 7 8 9 10.

Cupboards, H. 197.3 x W. 80 x D. 40.7 cm - 4 shelves

Cupboards, H. 133.3 x W. 80 x D. 40.7 cm - 3 shelves

Cupboards, H. 69.3 x W. 80 x D. 40.7 cm - 1 shelf