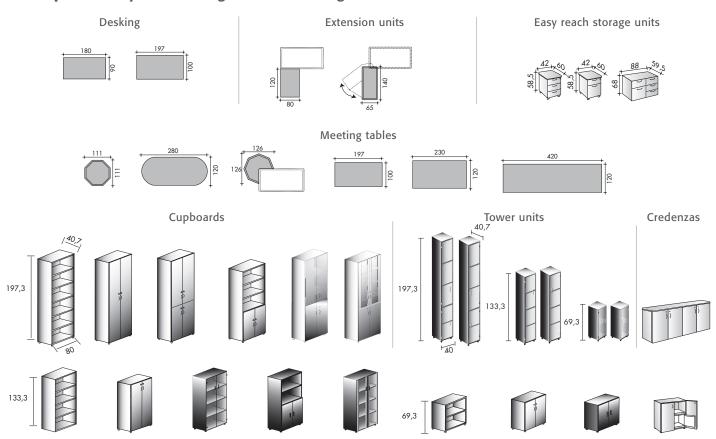

## Desktops and easy reach storage units - the range

|                                                                                                                                                                                                                                                                                                                                                                                                                                                                                                                                                                                                                                                                                                                                                                                                                                                                                                                                                                                                                                                                                                                                                                                                                                                                                                                                                                                                                                                                                                                                                                                                                                                                                                                                                                                                                                                                                                                                                                                                                                                                                                                               | description                                                                                                                                                      | code                                                                                                                    | price ex. VAT                            |
|-------------------------------------------------------------------------------------------------------------------------------------------------------------------------------------------------------------------------------------------------------------------------------------------------------------------------------------------------------------------------------------------------------------------------------------------------------------------------------------------------------------------------------------------------------------------------------------------------------------------------------------------------------------------------------------------------------------------------------------------------------------------------------------------------------------------------------------------------------------------------------------------------------------------------------------------------------------------------------------------------------------------------------------------------------------------------------------------------------------------------------------------------------------------------------------------------------------------------------------------------------------------------------------------------------------------------------------------------------------------------------------------------------------------------------------------------------------------------------------------------------------------------------------------------------------------------------------------------------------------------------------------------------------------------------------------------------------------------------------------------------------------------------------------------------------------------------------------------------------------------------------------------------------------------------------------------------------------------------------------------------------------------------------------------------------------------------------------------------------------------------|------------------------------------------------------------------------------------------------------------------------------------------------------------------|-------------------------------------------------------------------------------------------------------------------------|------------------------------------------|
| esking<br>esks with overhanging top, con<br>ptional extras: ① ② ③ ④ ⑤.                                                                                                                                                                                                                                                                                                                                                                                                                                                                                                                                                                                                                                                                                                                                                                                                                                                                                                                                                                                                                                                                                                                                                                                                                                                                                                                                                                                                                                                                                                                                                                                                                                                                                                                                                                                                                                                                                                                                                                                                                                                        | nplete with mini-drawer and pen tray.                                                                                                                            |                                                                                                                         |                                          |
| Ottorial extras. († (2) (3) (4) (3).                                                                                                                                                                                                                                                                                                                                                                                                                                                                                                                                                                                                                                                                                                                                                                                                                                                                                                                                                                                                                                                                                                                                                                                                                                                                                                                                                                                                                                                                                                                                                                                                                                                                                                                                                                                                                                                                                                                                                                                                                                                                                          | W. 180 x D. 90 cm                                                                                                                                                | 3 356 137 + wood finish                                                                                                 | £ 1 494                                  |
|                                                                                                                                                                                                                                                                                                                                                                                                                                                                                                                                                                                                                                                                                                                                                                                                                                                                                                                                                                                                                                                                                                                                                                                                                                                                                                                                                                                                                                                                                                                                                                                                                                                                                                                                                                                                                                                                                                                                                                                                                                                                                                                               | W. 197 x D. 100 cm                                                                                                                                               | 3 356 140 + wood finish                                                                                                 | £ 1 577                                  |
|                                                                                                                                                                                                                                                                                                                                                                                                                                                                                                                                                                                                                                                                                                                                                                                                                                                                                                                                                                                                                                                                                                                                                                                                                                                                                                                                                                                                                                                                                                                                                                                                                                                                                                                                                                                                                                                                                                                                                                                                                                                                                                                               | ete with mini-drawer and pen tray.                                                                                                                               |                                                                                                                         |                                          |
| otional extras: ① ② ③ ④ ⑤.                                                                                                                                                                                                                                                                                                                                                                                                                                                                                                                                                                                                                                                                                                                                                                                                                                                                                                                                                                                                                                                                                                                                                                                                                                                                                                                                                                                                                                                                                                                                                                                                                                                                                                                                                                                                                                                                                                                                                                                                                                                                                                    | W. 180 x D. 90 cm                                                                                                                                                | 3 356 141 + wood finish                                                                                                 | £ 1 494                                  |
|                                                                                                                                                                                                                                                                                                                                                                                                                                                                                                                                                                                                                                                                                                                                                                                                                                                                                                                                                                                                                                                                                                                                                                                                                                                                                                                                                                                                                                                                                                                                                                                                                                                                                                                                                                                                                                                                                                                                                                                                                                                                                                                               | W. 197 x D. 100 cm                                                                                                                                               | 3 356 144 + wood finish                                                                                                 | £ 1 577                                  |
| turn, H. 75 cm                                                                                                                                                                                                                                                                                                                                                                                                                                                                                                                                                                                                                                                                                                                                                                                                                                                                                                                                                                                                                                                                                                                                                                                                                                                                                                                                                                                                                                                                                                                                                                                                                                                                                                                                                                                                                                                                                                                                                                                                                                                                                                                |                                                                                                                                                                  |                                                                                                                         |                                          |
| otional extras: ② ③ ④ ⑤.                                                                                                                                                                                                                                                                                                                                                                                                                                                                                                                                                                                                                                                                                                                                                                                                                                                                                                                                                                                                                                                                                                                                                                                                                                                                                                                                                                                                                                                                                                                                                                                                                                                                                                                                                                                                                                                                                                                                                                                                                                                                                                      |                                                                                                                                                                  |                                                                                                                         |                                          |
|                                                                                                                                                                                                                                                                                                                                                                                                                                                                                                                                                                                                                                                                                                                                                                                                                                                                                                                                                                                                                                                                                                                                                                                                                                                                                                                                                                                                                                                                                                                                                                                                                                                                                                                                                                                                                                                                                                                                                                                                                                                                                                                               | W. 120 x D. 80 cm                                                                                                                                                | 3 356 151 + wood finish                                                                                                 | £ 892                                    |
| vivel return, height 68 cm, for o                                                                                                                                                                                                                                                                                                                                                                                                                                                                                                                                                                                                                                                                                                                                                                                                                                                                                                                                                                                                                                                                                                                                                                                                                                                                                                                                                                                                                                                                                                                                                                                                                                                                                                                                                                                                                                                                                                                                                                                                                                                                                             | desks with overhanging top only.                                                                                                                                 |                                                                                                                         |                                          |
|                                                                                                                                                                                                                                                                                                                                                                                                                                                                                                                                                                                                                                                                                                                                                                                                                                                                                                                                                                                                                                                                                                                                                                                                                                                                                                                                                                                                                                                                                                                                                                                                                                                                                                                                                                                                                                                                                                                                                                                                                                                                                                                               | W. 140 x D. 65 cm                                                                                                                                                | 3 356 190 + wood finish                                                                                                 | £ 884                                    |
|                                                                                                                                                                                                                                                                                                                                                                                                                                                                                                                                                                                                                                                                                                                                                                                                                                                                                                                                                                                                                                                                                                                                                                                                                                                                                                                                                                                                                                                                                                                                                                                                                                                                                                                                                                                                                                                                                                                                                                                                                                                                                                                               |                                                                                                                                                                  |                                                                                                                         |                                          |
|                                                                                                                                                                                                                                                                                                                                                                                                                                                                                                                                                                                                                                                                                                                                                                                                                                                                                                                                                                                                                                                                                                                                                                                                                                                                                                                                                                                                                                                                                                                                                                                                                                                                                                                                                                                                                                                                                                                                                                                                                                                                                                                               | S decorative tops. Central locking mechanism. Suppl                                                                                                              | ied complete with pen tray in the top drawer.                                                                           |                                          |
|                                                                                                                                                                                                                                                                                                                                                                                                                                                                                                                                                                                                                                                                                                                                                                                                                                                                                                                                                                                                                                                                                                                                                                                                                                                                                                                                                                                                                                                                                                                                                                                                                                                                                                                                                                                                                                                                                                                                                                                                                                                                                                                               |                                                                                                                                                                  | lied complete with pen tray in the top drawer.  3 356 281 + wood finish                                                 | £ 1 100                                  |
|                                                                                                                                                                                                                                                                                                                                                                                                                                                                                                                                                                                                                                                                                                                                                                                                                                                                                                                                                                                                                                                                                                                                                                                                                                                                                                                                                                                                                                                                                                                                                                                                                                                                                                                                                                                                                                                                                                                                                                                                                                                                                                                               | decorative tops. Central locking mechanism. Suppl                                                                                                                |                                                                                                                         | £ 1 100                                  |
| asy reach storage unit obile pedestals. 38 mm thick do                                                                                                                                                                                                                                                                                                                                                                                                                                                                                                                                                                                                                                                                                                                                                                                                                                                                                                                                                                                                                                                                                                                                                                                                                                                                                                                                                                                                                                                                                                                                                                                                                                                                                                                                                                                                                                                                                                                                                                                                                                                                        | lecorative tops. Central locking mechanism. Suppl<br>1 box drawer + 1 filing drawer                                                                              | 3 356 281 + wood finish                                                                                                 |                                          |
| obile pedestals. 38 mm thick do                                                                                                                                                                                                                                                                                                                                                                                                                                                                                                                                                                                                                                                                                                                                                                                                                                                                                                                                                                                                                                                                                                                                                                                                                                                                                                                                                                                                                                                                                                                                                                                                                                                                                                                                                                                                                                                                                                                                                                                                                                                                                               | decorative tops. Central locking mechanism. Suppl  1 box drawer + 1 filing drawer  3 box drawers                                                                 | 3 356 281 + wood finish 3 356 282 + wood finish                                                                         | £ 1 100                                  |
| obile pedestals. 38 mm thick d                                                                                                                                                                                                                                                                                                                                                                                                                                                                                                                                                                                                                                                                                                                                                                                                                                                                                                                                                                                                                                                                                                                                                                                                                                                                                                                                                                                                                                                                                                                                                                                                                                                                                                                                                                                                                                                                                                                                                                                                                                                                                                | decorative tops. Central locking mechanism. Suppl  1 box drawer + 1 filing drawer  3 box drawers                                                                 | 3 356 281 + wood finish 3 356 282 + wood finish                                                                         | £ 1 100                                  |
| obile pedestals. 38 mm thick do                                                                                                                                                                                                                                                                                                                                                                                                                                                                                                                                                                                                                                                                                                                                                                                                                                                                                                                                                                                                                                                                                                                                                                                                                                                                                                                                                                                                                                                                                                                                                                                                                                                                                                                                                                                                                                                                                                                                                                                                                                                                                               | decorative tops. Central locking mechanism. Suppl  1 box drawer + 1 filing drawer  3 box drawers                                                                 | 3 356 281 + wood finish 3 356 282 + wood finish                                                                         | £ 1 100                                  |
| obile pedestals. 38 mm thick do                                                                                                                                                                                                                                                                                                                                                                                                                                                                                                                                                                                                                                                                                                                                                                                                                                                                                                                                                                                                                                                                                                                                                                                                                                                                                                                                                                                                                                                                                                                                                                                                                                                                                                                                                                                                                                                                                                                                                                                                                                                                                               | lecorative tops. Central locking mechanism. Suppl  1 box drawer + 1 filing drawer  3 box drawers  W. 88 x D. 59.5 cm                                             | 3 356 281 + wood finish 3 356 282 + wood finish 3 356 161 + wood finish                                                 | £ 1 100                                  |
| obile pedestals. 38 mm thick do                                                                                                                                                                                                                                                                                                                                                                                                                                                                                                                                                                                                                                                                                                                                                                                                                                                                                                                                                                                                                                                                                                                                                                                                                                                                                                                                                                                                                                                                                                                                                                                                                                                                                                                                                                                                                                                                                                                                                                                                                                                                                               | lecorative tops. Central locking mechanism. Suppl  1 box drawer + 1 filing drawer  3 box drawers  W. 88 x D. 59.5 cm                                             | 3 356 281 + wood finish 3 356 282 + wood finish 3 356 161 + wood finish 3 356 260 + wood finish                         | £ 1 100<br>£ 1 428                       |
| obile pedestals. 38 mm thick of the control of the | lecorative tops. Central locking mechanism. Suppl  1 box drawer + 1 filing drawer  3 box drawers  W. 88 x D. 59.5 cm                                             | 3 356 281 + wood finish 3 356 282 + wood finish 3 356 161 + wood finish 3 356 260 + wood finish                         | £ 1 100<br>£ 1 428                       |
| obile pedestals. 38 mm thick of the control of the | lecorative tops. Central locking mechanism. Suppl  1 box drawer + 1 filing drawer  3 box drawers  W. 88 x D. 59.5 cm                                             | 3 356 281 + wood finish 3 356 282 + wood finish 3 356 161 + wood finish 3 356 260 + wood finish                         | £ 1 100<br>£ 1 428<br>£ 1 033            |
| obile pedestals. 38 mm thick of the control of the | lecorative tops. Central locking mechanism. Suppl  1 box drawer + 1 filing drawer  3 box drawers  W. 88 x D. 59.5 cm                                             | 3 356 281 + wood finish 3 356 282 + wood finish 3 356 161 + wood finish 3 356 260 + wood finish                         | £ 1 100<br>£ 1 428<br>£ 1 033            |
| obile pedestals. 38 mm thick of the control of the | lecorative tops. Central locking mechanism. Suppl  1 box drawer + 1 filing drawer  3 box drawers  W. 88 x D. 59.5 cm  126 x 126 cm  Ø 111 cm  W. 280 x D. 120 cm | 3 356 282 + wood finish 3 356 282 + wood finish 3 356 161 + wood finish 3 356 260 + wood finish 3 356 284 + wood finish | £ 1 100<br>£ 1 428<br>£ 1 033<br>£ 1 158 |