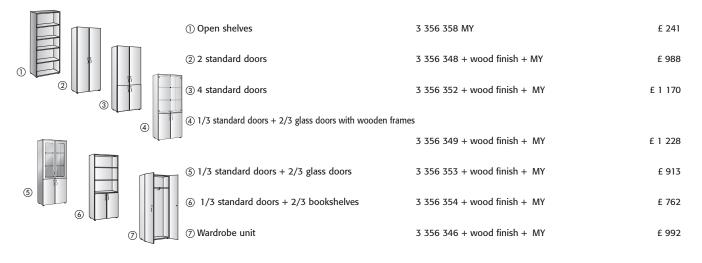

### Modular wooden cupboards

19 mm thick melamine shells in a graphite grey finish. Solid wood veneer doors or Securit toughened glass doors in a smoked grey finish with or without wooden frames.

Optional extras: 6 7 8 9 10.

Cupboards, H. 197.3 x W. 80 x D. 40.7 cm - 4 shelves

Cupboards, H. 133.3 x W. 80 x D. 40.7 cm - 3 shelves

Cupboards, H. 69.3 x W. 80 x D. 40.7 cm - 1 shelf